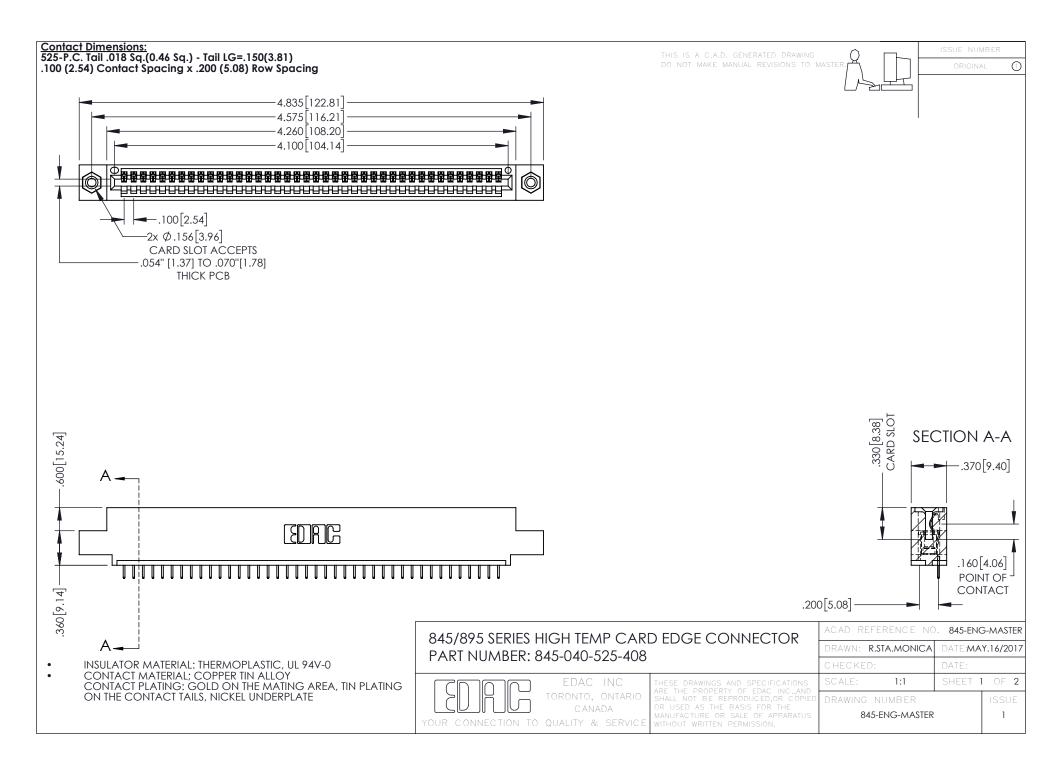

- INSULATOR MATERIAL: THERMOPLASTIC POLYESTER, UL 94V-0 DAP MATERIAL AVAILABLE UPON REQUEST
- CONTACT MATERIAL; COPPER ALLOY

**Contact Code 558** 

CONTACT PLATING: GOLD ON THE MATING AREA, TIN PLATING ON THE CONTACT TAILS, NICKEL UNDERPLATE

## 845/895 SERIES HIGH TEMP CARD EDGE CONNECTOR CONTACT CODE 555,556,558,559,560 DIMENSIONS

YOUR CONNECTION TO QUALITY & SERVICE

Contact Code 559

|   | ACAD REFERENCE NO   | . 845-ENG-MASTER |
|---|---------------------|------------------|
|   | DRAWN: R.STA.MONICA | DATE:MAY.16/2017 |
|   | CHECKED:            | DATE:            |
|   | SCALE: 1:1          | SHEET 2 OF 2     |
| D | DRAWING NUMBER      | ISSUE            |

Contact Code 560

845-ENG-MASTER