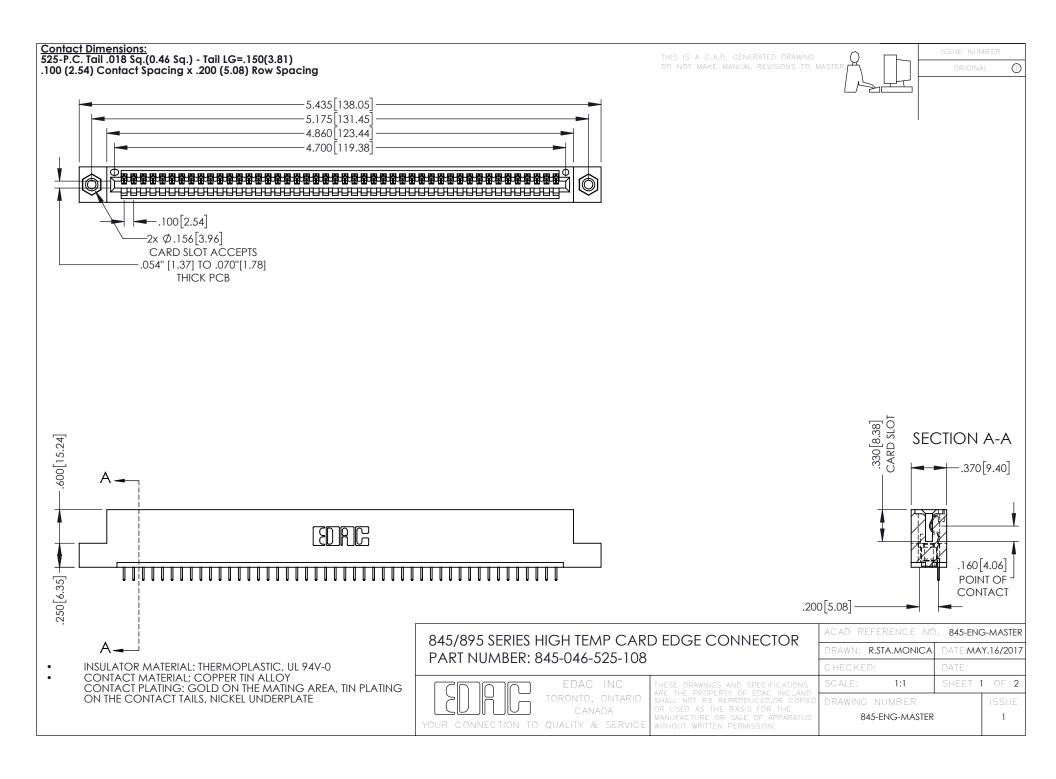

- INSULATOR MATERIAL: THERMOPLASTIC POLYESTER, UL 94V-0 DAP MATERIAL AVAILABLE UPON REQUEST
- CONTACT MATERIAL; COPPER ALLOY

**Contact Code 558** 

CONTACT PLATING: GOLD ON THE MATING AREA, TIN PLATING ON THE CONTACT TAILS, NICKEL UNDERPLATE

## 845/895 SERIES HIGH TEMP CARD EDGE CONNECTOR CONTACT CODE 555,556,558,559,560 DIMENSIONS

YOUR CONNECTION TO QUALITY & SERVICE

Contact Code 559

|   | ACAD REFERENCE NO   | . 845-ENG-MASTER |
|---|---------------------|------------------|
|   | DRAWN: R.STA.MONICA | DATE:MAY.16/2017 |
|   | CHECKED:            | DATE:            |
|   | SCALE: 1:1          | SHEET 2 OF 2     |
| D | DRAWING NUMBER      | ISSUE            |

Contact Code 560

845-ENG-MASTER