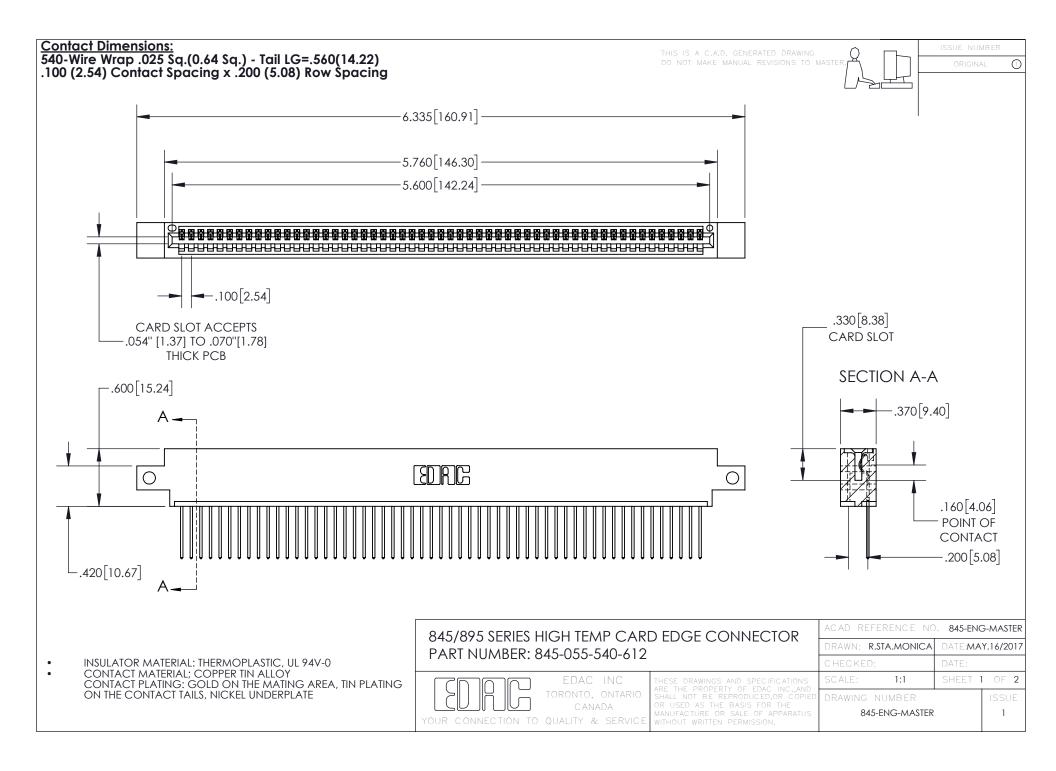

INSULATOR MATERIAL: THERMOPLASTIC POLYESTER, UL 94V-0 DAP MATERIAL AVAILABLE UPON REQUEST

**Contact Code 558** 

CONTACT MATERIAL; COPPER ALLOY CONTACT PLATING: GOLD ON THE MATING AREA, TIN PLATING ON THE CONTACT TAILS, NICKEL UNDERPLATE

## 845/895 SERIES HIGH TEMP CARD EDGE CONNECTOR CONTACT CODE 555,556,558,559,560 DIMENSIONS

YOUR CONNECTION TO QUALITY & SERVICE

Contact Code 559

|   | ACAD REFERENCE NO. 845-ENG-MASTER |                  |  |
|---|-----------------------------------|------------------|--|
|   | DRAWN: R.STA.MONICA               | DATE:MAY.16/2017 |  |
|   | CHECKED:                          | DATE:            |  |
|   | SCALE: 1:1                        | SHEET 2 OF 2     |  |
| D | DRAWING NUMBER                    | ISSUE            |  |

Contact Code 560

845-ENG-MASTER