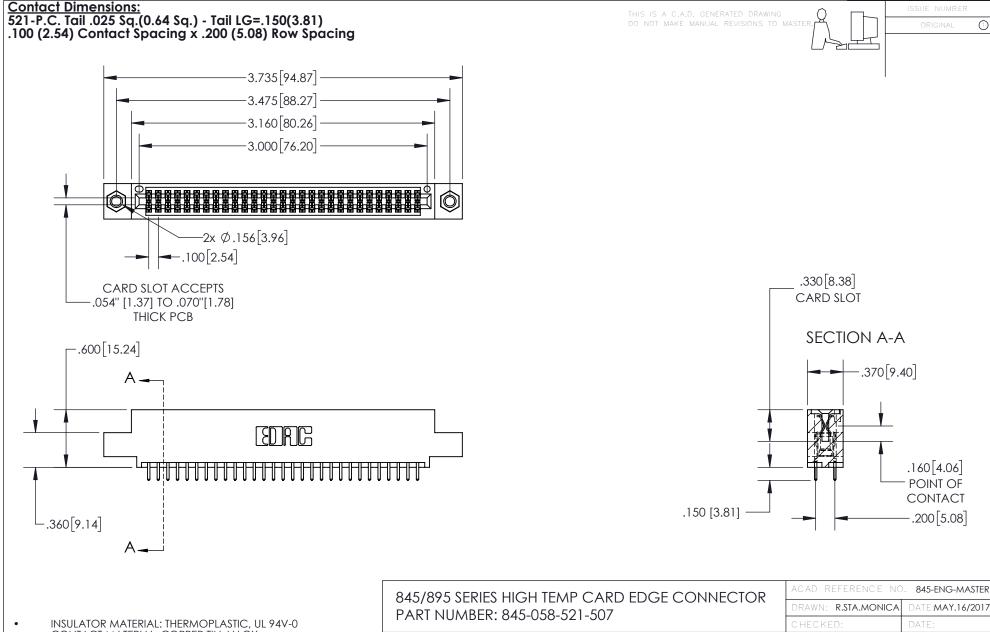

CONTACT MATERIAL; COPPER TIN ALLOY
CONTACT PLATING: GOLD ON THE MATING AREA, TIN PLATING
ON THE CONTACT TAILS, NICKEL UNDERPLATE

YOUR CONNECTION TO QUALITY & SERVICE

| ACAD REFERENCE NO. 845-ENG-MASTER |                  |
|-----------------------------------|------------------|
| DRAWN: R.STA.MONICA               | DATE:MAY.16/2017 |
| CHECKED:                          | DATE:            |
| SCALE: 1:1                        | SHEET 1 OF 2     |
| DRAWING NUMBER                    | ISSUE            |
| 845-ENG-MASTER                    | 2 1 1            |







- INSULATOR MATERIAL: THERMOPLASTIC POLYESTER, UL 94V-0 DAP MATERIAL AVAILABLE UPON REQUEST
- CONTACT MATERIAL; COPPER ALLOY

CONTACT PLATING: GOLD ON THE MATING AREA, TIN PLATING ON THE CONTACT TAILS, NICKEL UNDERPLATE

##