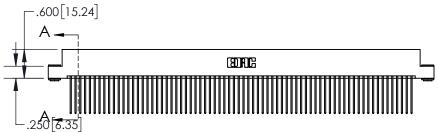

## Contact Dimensions: 541-Wire Wrap .025 Sq.(0.64 Sq.) - Tail LG=.750(19.05) .100 (2.54) Contact Spacing x .200 (5.08) Row Spacing

THIS IS A C.A.D. GENERATED DRAWING
DO NOT MAKE MANUAL REVISIONS TO MAS