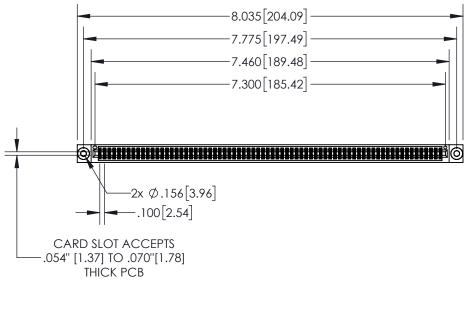

## 845/895 SERIES HIGH TEMP CARD EDGE CONNECTOR PART NUMBER: 845-144-541-203

CONTACT MATERIAL; COPPER TIN ALLOY
CONTACT PLATING: GOLD ON THE MATING AREA, TIN PLATING
ON THE CONTACT TAILS, NICKEL UNDERPLATE

## Contact Dimensions: 541-Wire Wrap .025 Sq.(0.64 Sq.) - Tail LG=.750(19.05) .100 (2.54) Contact Spacing x .200 (5.08) Row Spacing

THIS IS A C.A.D. GENERATED DRAWING
DO NOT MAKE MANUAL REVISIONS TO MAS