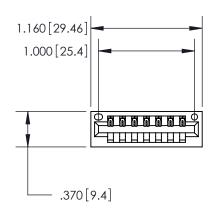

Contact Dimensions: 500-Wire Hole .050x.025 (1.27x0.64) - Tail LG. =.260 (6.60) .125 (3.18) Contact Spacing x .250 (6.35) Row Spacing

- INSULATOR MATERIAL: THERMOPLASTIC POLYESTER, UL 94V-0 CONTACT MATERIAL; COPPER, NICKEL, TIN ALLOY CA-725
- CONTACT PLATING: GOLD ON THE MATING AREA, TIN-LEAD ON THE CONTACT TAILS, NICKEL UNDERPLATE

846/896 SERIES HIGH TEMP CARD EDGE CONNECTOR PART NUMBER: 846-007-500-101

YOUR CONNECTION TO QUALITY & SERVICE

**EDAC INC** TORONTO, ONTARIO CANADA

THESE DRAWINGS AND SPECIFICATIONS ARE THE PROPERTY OF EDAC INC.,AND SHALL NOT BE REPRODUCED, OR COPIED OR USED AS THE BASIS FOR THE MANUFACTURE OR SALE OF APPARATUS WITHOUT WRITTEN PERMISSION.