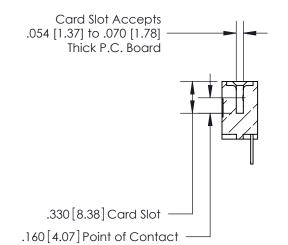

.165[4.19] .375 [9.54] .125(3.18) to .210(5.33) .125(3.18) to .210(5.33)

**Contact Code 558** 

**Contact Code 559** 

**Contact Code 560** 

INSULATOR MATERIAL: THERMOPLASTIC POLYESTER, UL 94V-0 CONTACT MATERIAL; COPPER, NICKEL, TIN ALLOY CA-725 CONTACT PLATING: GOLD ON THE MATING AREA, TIN-LEAD ON THE CONTACT TAILS, NICKEL UNDERPLATE

## 846/896 SERIES HIGH TEMP CARD EDGE CONNECTOR CONTACT CODE 555,556,558,559,560 DIMENSIONS

YOUR CONNECTION TO QUALITY & SERVICE

**EDAC INC** TORONTO, ONTARIO CANADA

THESE DRAWINGS AND SPECIFICATIONS ARE THE PROPERTY OF EDAC INC.,AND SHALL NOT BE REPRODUCED, OR COPIED OR USED AS THE BASIS FOR THE MANUFACTURE OR SALE OF APPARATUS WITHOUT WRITTEN PERMISSION.