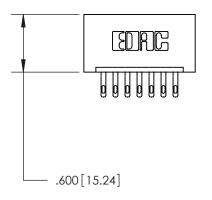

THIS IS A C.A.D. GENERATED DRAWING DO NOT MAKE MANUAL REVISIONS TO MASTER.

ISSUE NUMBER

ORIGINAL

1

.060 [1.52] .200 [5.08] .210[5.33] -.660 [16.76]

.060 [1.52] .150 [3.81] .260[6.6] -**Outside Tails** .660[16.76]

**Outside Tails** 

|  | ACAD REFERENCE NO. |       | 846-ENG-MASTER   |        |
|--|--------------------|-------|------------------|--------|
|  | DRAWN:             | J.LEE | DATE: APR. 22/09 |        |
|  | CHECKED:           |       | DATE:            |        |
|  | SCALE:             | 1:1   | SHEET            | 2 OF 2 |
|  | DRAWING NUMBER     |       | ISSUE            |        |