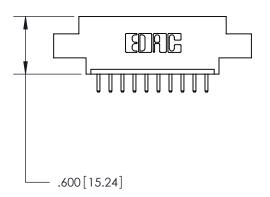

THIS IS A C.A.D. GENERATED DRAWING DO NOT MAKE MANUAL REVISIONS TO MASTER.

ISSUE NUMBER

.165[4.19]

.375 [9.54]

ORIGINAL

1

.060 [1.52] .125(3.18) to .210(5.33) **Outside Tails** .125(3.18) to .210(5.33) **Outside Tails** 