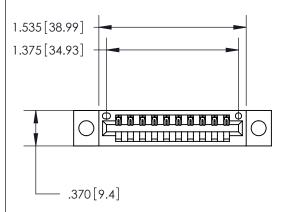

THIS IS A C.A.D. GENERATED DRAWING DO NOT MAKE MANUAL REVISIONS TO MASTER.

| 846/896 SERIES HIGH TEMP CARD EDGE CONNECTOR |
|----------------------------------------------|
| PART NUMBER: 846-010-520-604                 |

<u>Contact Dimensions:</u> 520-P.C. Tail .030x.018 (0.76x0.46) - Tail LG. = .175 (4.45) .125 (3.18) Contact Spacing x .250 (6.35) Row Spacing

- INSULATOR MATERIAL: THERMOPLASTIC POLYESTER, UL 94V-0 CONTACT MATERIAL; COPPER, NICKEL, TIN ALLOY CA-725 CONTACT PLATING: GOLD ON THE MATING AREA, TIN-LEAD
  - ON THE CONTACT TAILS, NICKEL UNDERPLATE