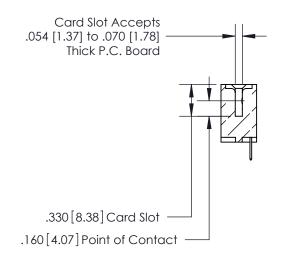

## 846/896 SERIES HIGH TEMP CARD EDGE CONNECTOR CONTACT CODE 555,556,558,559,560 DIMENSIONS

.150 [3.81]

YOUR CONNECTION TO QUALITY & SERVICE

**Contact Code 559** 

**EDAC INC** TORONTO, ONTARIO CANADA

THESE DRAWINGS AND SPECIFICATIONS ARE THE PROPERTY OF EDAC INC.,AND SHALL NOT BE REPRODUCED, OR COPIED OR USED AS THE BASIS FOR THE MANUFACTURE OR SALE OF APPARATUS WITHOUT WRITTEN PERMISSION.

**Contact Code 560** 

INSULATOR MATERIAL: THERMOPLASTIC POLYESTER, UL 94V-0 CONTACT MATERIAL; COPPER, NICKEL, TIN ALLOY CA-725 CONTACT PLATING: GOLD ON THE MATING AREA, TIN-LEAD ON THE CONTACT TAILS, NICKEL UNDERPLATE

**Contact Code 558** 