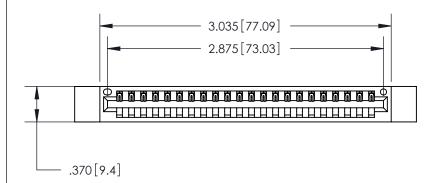

ISSUE NUMBER

ORIGINAL

Card Slot Accepts .054 [1.37] to .070 [1.78] Thick P.C. Board .330 [8.38] Card Slot .160 [4.07] Point of Contact -

INSULATOR MATERIAL: THERMOPLASTIC POLYESTER, UL 94V-0 CONTACT MATERIAL; COPPER, NICKEL, TIN ALLOY CA-725 CONTACT PLATING: GOLD ON THE MATING AREA, TIN-LEAD

ON THE CONTACT TAILS, NICKEL UNDERPLATE

846/896 SERIES HIGH TEMP CARD EDGE CONNECTOR PART NUMBER: 846-022-500-612

YOUR CONNECTION TO QUALITY & SERVICE

**EDAC INC** TORONTO, ONTARIO CANADA

THESE DRAWINGS AND SPECIFICATIONS ARE THE PROPERTY OF EDAC INC.,AND SHALL NOT BE REPRODUCED, OR COPIED OR USED AS THE BASIS FOR THE MANUFACTURE OR SALE OF APPARATUS WITHOUT WRITTEN PERMISSION.