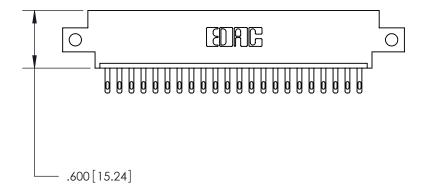

THIS IS A C.A.D. GENERATED DRAWING DO NOT MAKE MANUAL REVISIONS TO MASTER.

ISSUE NUMBER

.165[4.19]

.375 [9.54]

ORIGINAL

1

.060 [1.52] .125(3.18) to .210(5.33) **Outside Tails** .125(3.18) to .210(5.33) **Outside Tails** 