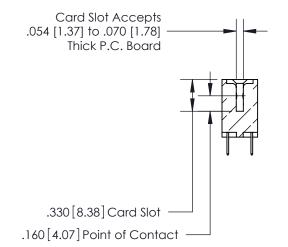

## 846/896 SERIES HIGH TEMP CARD EDGE CONNECTOR CONTACT CODE 555,556,558,559,560 DIMENSIONS

.150 [3.81]

YOUR CONNECTION TO QUALITY & SERVICE

**Contact Code 559** 

**EDAC INC** TORONTO, ONTARIO CANADA

THESE DRAWINGS AND SPECIFICATIONS ARE THE PROPERTY OF EDAC INC.,AND SHALL NOT BE REPRODUCED, OR COPIED OR USED AS THE BASIS FOR THE MANUFACTURE OR SALE OF APPARATUS WITHOUT WRITTEN PERMISSION.

**Contact Code 560** 

INSULATOR MATERIAL: THERMOPLASTIC POLYESTER, UL 94V-0 CONTACT MATERIAL; COPPER, NICKEL, TIN ALLOY CA-725 CONTACT PLATING: GOLD ON THE MATING AREA, TIN-LEAD ON THE CONTACT TAILS, NICKEL UNDERPLATE

**Contact Code 558** 