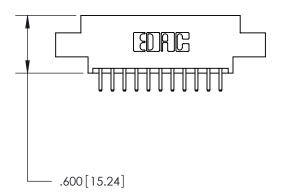

THIS IS A C.A.D. GENERATED DRAWING DO NOT MAKE MANUAL REVISIONS TO MASTER.

ISSUE NUMBER ORIGINAL

846/896 SERIES HIGH TEMP CARD EDGE CONNECTOR PART NUMBER: 846-022-520-804

**EDAC INC** TORONTO, ONTARIO CANADA

<u>Contact Dimensions:</u> 520-P.C. Tail .030x.018 (0.76x0.46) - Tail LG. = .175 (4.45) .125 (3.18) Contact Spacing x .250 (6.35) Row Spacing

- INSULATOR MATERIAL: THERMOPLASTIC POLYESTER, UL 94V-0 CONTACT MATERIAL; COPPER, NICKEL, TIN ALLOY CA-725 CONTACT PLATING: GOLD ON THE MATING AREA, TIN-LEAD
  - ON THE CONTACT TAILS, NICKEL UNDERPLATE