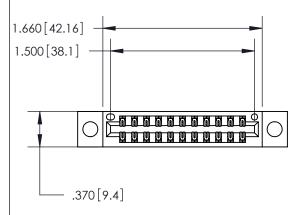

THIS IS A C.A.D. GENERATED DRAWING DO NOT MAKE MANUAL REVISIONS TO MASTER.

ISSUE NUMBER ORIGINAL

846/896 SERIES HIGH TEMP CARD EDGE CONNECTOR PART NUMBER: 846-022-520-804

**EDAC INC** TORONTO, ONTARIO CANADA

<u>Contact Dimensions:</u> 520-P.C. Tail .030x.018 (0.76x0.46) - Tail LG. = .175 (4.45) .125 (3.18) Contact Spacing x .250 (6.35) Row Spacing

- INSULATOR MATERIAL: THERMOPLASTIC POLYESTER, UL 94V-0 CONTACT MATERIAL; COPPER, NICKEL, TIN ALLOY CA-725 CONTACT PLATING: GOLD ON THE MATING AREA, TIN-LEAD
  - ON THE CONTACT TAILS, NICKEL UNDERPLATE