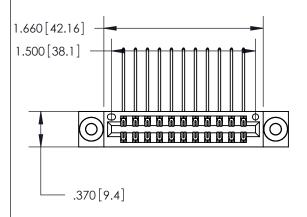

846/896 SERIES HIGH TEMP CARD EDGE CONNECTOR PART NUMBER: 846-022-558-803

YOUR CONNECTION TO QUALITY & SERVICE

**EDAC INC** TORONTO, ONTARIO CANADA

THESE DRAWINGS AND SPECIFICATIONS ARE THE PROPERTY OF EDAC INC.,AND SHALL NOT BE REPRODUCED, OR COPIED OR USED AS THE BASIS FOR THE MANUFACTURE OR SALE OF APPARATUS WITHOUT WRITTEN PERMISSION.

<u>Contact Dimensions:</u>
558-90 Degree Bend (Code 541 Contacts)
See Sheet 2 for Contact Code 555, 556, 558, 559, 560 Dimensions

THIS IS A C.A.D. GENERATED DRAWING DO NOT MAKE MANUAL REVISIONS TO MASTER.

ISSUE NUMBER ORIGINAL

1

INSULATOR MATERIAL: THERMOPLASTIC POLYESTER, UL 94V-0 CONTACT MATERIAL; COPPER, NICKEL, TIN ALLOY CA-725 CONTACT PLATING: GOLD ON THE MATING AREA, TIN-LEAD

ON THE CONTACT TAILS, NICKEL UNDERPLATE

| ACAD REFERENCE NO. | 846-ENG-MASTER   |
|--------------------|------------------|
| DRAWN: J.LEE       | DATE: APR. 22/09 |
| CHECKED:           | DATE:            |
| SCALE: 1:1         | SHEET 1 OF 2     |
| DRAWING NUMBER     | ISSUE            |
| 846-ENG-MASTER     | 2 1              |