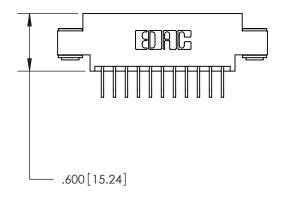

**Contact Code 558** 

**Contact Code 560** 

INSULATOR MATERIAL: THERMOPLASTIC POLYESTER, UL 94V-0 CONTACT MATERIAL; COPPER, NICKEL, TIN ALLOY CA-725 CONTACT PLATING: GOLD ON THE MATING AREA, TIN-LEAD ON THE CONTACT TAILS, NICKEL UNDERPLATE

## 846/896 SERIES HIGH TEMP CARD EDGE CONNECTOR CONTACT CODE 555,556,558,559,560 DIMENSIONS

.150 [3.81]

YOUR CONNECTION TO QUALITY & SERVICE

**Contact Code 559** 

**EDAC INC** TORONTO, ONTARIO CANADA

THESE DRAWINGS AND SPECIFICATIONS ARE THE PROPERTY OF EDAC INC.,AND SHALL NOT BE REPRODUCED, OR COPIED OR USED AS THE BASIS FOR THE MANUFACTURE OR SALE OF APPARATUS WITHOUT WRITTEN PERMISSION.