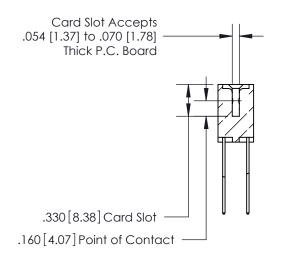

## 846/896 SERIES HIGH TEMP CARD EDGE CONNECTOR CONTACT CODE 555,556,558,559,560 DIMENSIONS

.150 [3.81]

YOUR CONNECTION TO QUALITY & SERVICE

**Contact Code 559** 

**EDAC INC** TORONTO, ONTARIO CANADA

THESE DRAWINGS AND SPECIFICATIONS ARE THE PROPERTY OF EDAC INC.,AND SHALL NOT BE REPRODUCED, OR COPIED OR USED AS THE BASIS FOR THE MANUFACTURE OR SALE OF APPARATUS WITHOUT WRITTEN PERMISSION.

**Contact Code 560** 

INSULATOR MATERIAL: THERMOPLASTIC POLYESTER, UL 94V-0 CONTACT MATERIAL; COPPER, NICKEL, TIN ALLOY CA-725 CONTACT PLATING: GOLD ON THE MATING AREA, TIN-LEAD ON THE CONTACT TAILS, NICKEL UNDERPLATE

**Contact Code 558** 