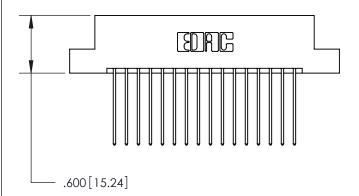

## 846/896 SERIES HIGH TEMP CARD EDGE CONNECTOR PART NUMBER: 846-032-541-208

**EDAC INC** TORONTO, ONTARIO CANADA

THESE DRAWINGS AND SPECIFICATIONS ARE THE PROPERTY OF EDAC INC., AND SHALL NOT BE REPRODUCED, OR COPIED OR USED AS THE BASIS FOR THE MANUFACTURE OR SALE OF APPARATUS WITHOUT WRITTEN PERMISSION.

THIS IS A C.A.D. GENERATED DRAWING DO NOT MAKE MANUAL REVISIONS TO MASTER.

ISSUE NUMBER

.165[4.19]

.375 [9.54]

ORIGINAL

1

.060 [1.52] .125(3.18) to .210(5.33) **Outside Tails** .125(3.18) to .210(5.33) **Outside Tails** 