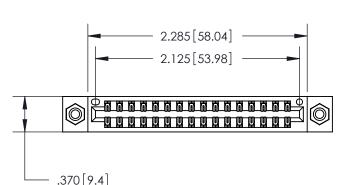

## 846/896 SERIES HIGH TEMP CARD EDGE CONNECTOR PART NUMBER: 846-032-541-208

**EDAC INC** TORONTO, ONTARIO CANADA

THESE DRAWINGS AND SPECIFICATIONS ARE THE PROPERTY OF EDAC INC., AND SHALL NOT BE REPRODUCED, OR COPIED OR USED AS THE BASIS FOR THE MANUFACTURE OR SALE OF APPARATUS WITHOUT WRITTEN PERMISSION.

|   | ACAD REFERENCE NO. | 846-ENG-MASTER   |
|---|--------------------|------------------|
|   | DRAWN: J.LEE       | DATE: APR. 22/09 |
|   | CHECKED:           | DATE:            |
|   | SCALE: 1:1         | SHEET 1 OF 2     |
|   | DRAWING NUMBER     | ISSUE            |
|   | 846-ENG-MASTER     | 1                |
| П |                    |                  |