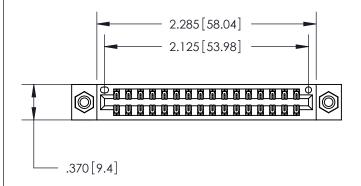

846/896 SERIES HIGH TEMP CARD EDGE CONNECTOR PART NUMBER: 846-032-541-808

**EDAC INC** TORONTO, ONTARIO CANADA

THESE DRAWINGS AND SPECIFICATIONS ARE THE PROPERTY OF EDAC INC.,AND SHALL NOT BE REPRODUCED, OR COPIED OR USED AS THE BASIS FOR THE MANUFACTURE OR SALE OF APPARATUS WITHOUT WRITTEN PERMISSION.

<u>Contact Dimensions:</u> 541-Wire Wrap .025 Sq. (0.64 Sq.) - Tail LG. =.750 (19.05) .125 (3.18) Contact Spacing x .250 (6.35) Row Spacing

THIS IS A C.A.D. GENERATED DRAWING DO NOT MAKE MANUAL REVISIONS TO MASTER.