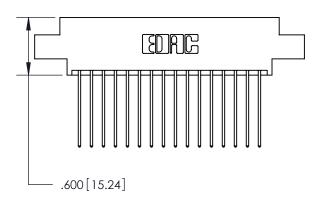

THIS IS A C.A.D. GENERATED DRAWING DO NOT MAKE MANUAL REVISIONS TO MASTER.

ISSUE NUMBER

.165[4.19]

.375 [9.54]

ORIGINAL

1

.060 [1.52] .125(3.18) to .210(5.33) **Outside Tails** .125(3.18) to .210(5.33) **Outside Tails** 