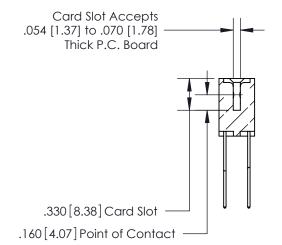

## 846/896 SERIES HIGH TEMP CARD EDGE CONNECTOR CONTACT CODE 555,556,558,559,560 DIMENSIONS

.150 [3.81]

YOUR CONNECTION TO QUALITY & SERVICE

**Contact Code 559** 

**EDAC INC** TORONTO, ONTARIO CANADA

THESE DRAWINGS AND SPECIFICATIONS ARE THE PROPERTY OF EDAC INC.,AND SHALL NOT BE REPRODUCED, OR COPIED OR USED AS THE BASIS FOR THE MANUFACTURE OR SALE OF APPARATUS WITHOUT WRITTEN PERMISSION.

**Contact Code 560** 

INSULATOR MATERIAL: THERMOPLASTIC POLYESTER, UL 94V-0 CONTACT MATERIAL; COPPER, NICKEL, TIN ALLOY CA-725 CONTACT PLATING: GOLD ON THE MATING AREA, TIN-LEAD ON THE CONTACT TAILS, NICKEL UNDERPLATE

**Contact Code 558** 