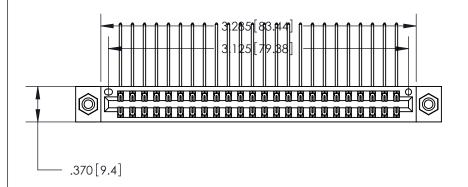

Card Slot Accepts .054 [1.37] to .070 [1.78] Thick P.C. Board

.330[8.38] Card Slot -.160 [4.07] Point of Contact — 1

INSULATOR MATERIAL: THERMOPLASTIC POLYESTER, UL 94V-0 CONTACT MATERIAL; COPPER, NICKEL, TIN ALLOY CA-725