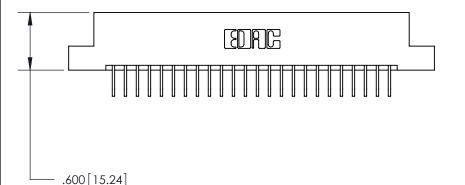

ON THE CONTACT TAILS, NICKEL UNDERPLATE

846/896 SERIES HIGH TEMP CARD EDGE CONNECTOR PART NUMBER: 846-048-558-208

ACAD REFERENCE NO. 846-ENG-MASTER DRAWN: DATE: APR. 22/09 J.LEE CHECKED: DATE:

YOUR CONNECTION TO QUALITY & SERVICE