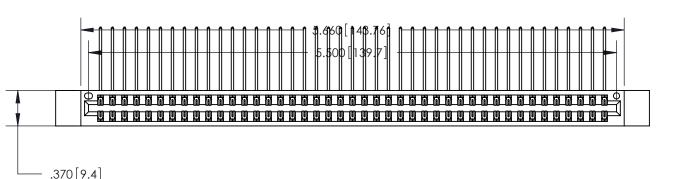

<u>Contact Dimensions:</u>
558-90 Degree Bend (Code 541 Contacts)
See Sheet 2 for Contact Code 555, 556, 558, 559, 560 Dimensions

THIS IS A C.A.D. GENERATED DRAWING DO NOT MAKE MANUAL REVISIONS TO MASTER.

ISSUE NUMBER

ORIGINAL

1

Card Slot Accepts .054 [1.37] to .070 [1.78] Thick P.C. Board .330 [8.38] Card Slot .160 [4.07] Point of Contact -

INSULATOR MATERIAL: THERMOPLASTIC POLYESTER, UL 94V-0 CONTACT MATERIAL; COPPER, NICKEL, TIN ALLOY CA-725

CONTACT PLATING: GOLD ON THE MATING AREA, TIN-LEAD ON THE CONTACT TAILS, NICKEL UNDERPLATE

846/896 SERIES HIGH TEMP CARD EDGE CONNECTOR PART NUMBER: 846-086-558-812

YOUR CONNECTION TO QUALITY & SERVICE

**EDAC INC** TORONTO, ONTARIO CANADA

THESE DRAWINGS AND SPECIFICATIONS ARE THE PROPERTY OF EDAC INC., AND SHALL NOT BE REPRODUCED, OR COPIED OR USED AS THE BASIS FOR THE MANUFACTURE OR SALE OF APPARATUS WITHOUT WRITTEN PERMISSION.

| ACAD REFERENCE NO. |          | 846-ENG-MASTER |           |
|--------------------|----------|----------------|-----------|
| DRAWN:             | J.LEE    | DATE: AF       | PR. 22/09 |
| CHECKED:           |          | DATE:          |           |
| SCALE:             | 1:1      | SHEET          | OF 2      |
| DRAWIN             | G NUMBER |                | ISSUE     |
| 846-FNG-MASTER     |          |                | 1         |