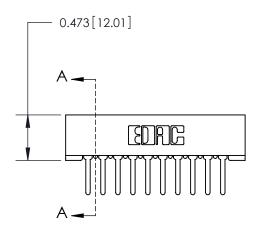

## **Contact Detail**

PC Tail .046x.013(1.17x0.33) - Tail LG=.358(9.09) .156 [3.96] Contact Spacing x .200 [5.08] Row Spacing

**See Accompanying Page for:** 

**Contact Bend Details** 

1

**SECTION A-A** 

.095 [2.41] Point of Contact (Measured from bottom of Card Slot) Card Slot Accepts .054 [1.37]