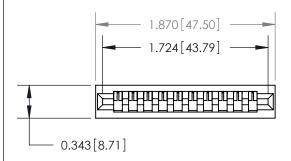

## **Contact Detail**

PC Tail .046x.013(1.17x0.33) - Tail LG=.358(9.09) .156 [3.96] Contact Spacing x .200 [5.08] Row Spacing

**See Accompanying Page for:** 

**Contact Bend Details** 

1

**SECTION A-A** 

.095 [2.41] Point of Contact (Measured from bottom of Card Slot) Card Slot Accepts .054 [1.37]

to .070 [1.78] Thick P.C. Board

| 807/857 Series High Temp Card Edge Connector |
|----------------------------------------------|
| Part Number: 857-010-427-101                 |

YOUR CONNECTION TO QUALITY & SERVICE