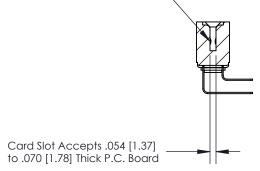

**Mounting Option** 

.116 (2.95) I.D. Floating Eyelets

## **Contact Detail**

90 Degree Bend (Code 522 and 540 Contacts)

.156 [3.96] Contact Spacing x .200 [5.08] Row Spacing







**SECTION A-A** 

.095 [2.41] Point of Contact (Measured from bottom of Card Slot)



**See Accompanying Page for:** 

**Contact Bend Details** 

807/857 Series High Temp Card Edge Connector Part Number: 857-034-458-203

YOUR CONNECTION TO QUALITY & SERVICE

| ACAD REFERENCE NO. 807 ENG MASTER |                  |
|-----------------------------------|------------------|
| DRAWN: J.LEE                      | DATE: AUG. 11/09 |
| CHECKED:                          | DATE:            |
| SCALE: NTS                        | SHEET 1 OF 2     |
| DRAWING NUMBER                    | ISSUE            |

807 Assembly