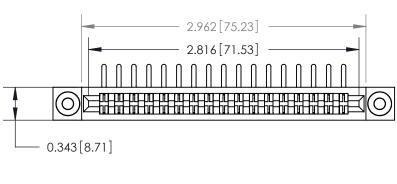

## **Contact Detail**

90 Degree Bend (Code 522 and 540 Contacts)

.156 [3.96] Contact Spacing x .200 [5.08] Row Spacing

**SECTION A-A** 

.095 [2.41] Point of Contact (Measured from bottom of Card Slot)

**See Accompanying Page for:** 