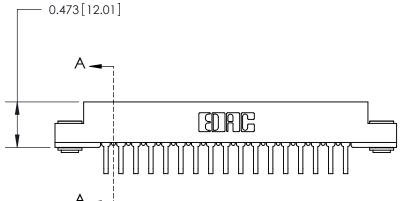

## **Contact Detail**

90 Degree Bend (Code 522 and 540 Contacts)

.156 [3.96] Contact Spacing x .200 [5.08] Row Spacing

**SECTION A-A** 

.095 [2.41] Point of Contact (Measured from bottom of Card Slot)

**See Accompanying Page for:** 

**Mounting Option** 

.116 (2.95) I.D. Floating Eyelets