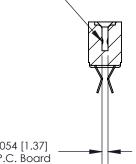

## **Contact Detail**

Extender Board Bend (Code 500 Contacts)

.156 [3.96] Contact Spacing x .200 [5.08] Row Spacing

**SECTION A-A** 

.095 [2.41] Point of Contact (Measured from bottom of Card Slot)

Card Slot Accepts .054 [1.37] to .070 [1.78] Thick P.C. Board