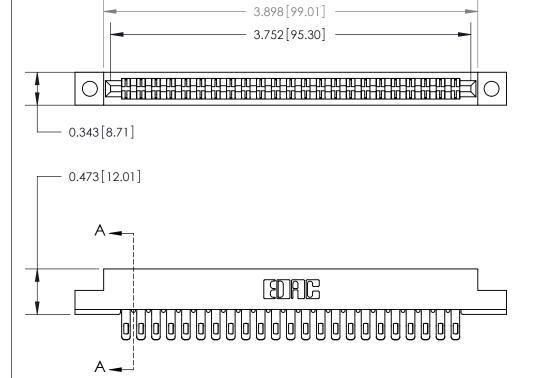

**Mounting Option** 

.128 (3.25) Dia. Mounting Holes

## **Contact Detail**

Extender Board Bend (Code 500 Contacts)

.156 [3.96] Contact Spacing x .200 [5.08] Row Spacing





**SECTION A-A** 

.095 [2.41] Point of Contact (Measured from bottom of Card Slot)



Card Slot Accepts .054 [1.37] to .070 [1.78] Thick P.C. Board

**See Accompanying Page for:** 

**Contact Bend Details** 

807/857 Series High Temp Card Edge Connector Part Number: 857-046-455-202

YOUR CONNECTION TO QUALITY & SERVICE

| ACAD REFERENCE NO. 807 ENG MASTER |                  |
|-----------------------------------|------------------|
| DRAWN: J.LEE                      | DATE: AUG. 11/09 |
| CHECKED:                          | DATE:            |
| SCALE: NTS                        | SHEET 1 OF 2     |
| DRAWING NUMBER                    | ISSUE            |

807 Assembly