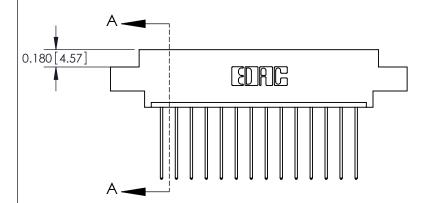

## **Contact Detail**

541-Wire Wrap .025 Sq.(0.64 Sq.) - Tail LG=.750(19.05) .156 [3.96] Contact Spacing x .200 [5.08] Row Spacing

THIS IS A C.A.D. GENERATED DRAWING DO NOT MAKE MANUAL REVISIONS TO MASTER.