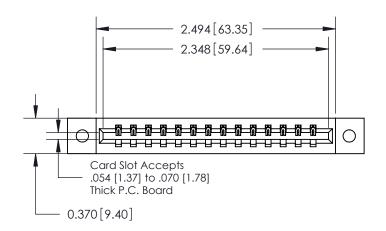

ISSUE NUMBER ORIGINAL

0.330[8.38] Card Slot .160 [4.06] Point of Contact **SECTION A-A** 

**See Accompanying Pages for:** 

**Contact Bend Details** 

837/887 Series High Temp Card Edge Connector Part Number: 887-014-541-602