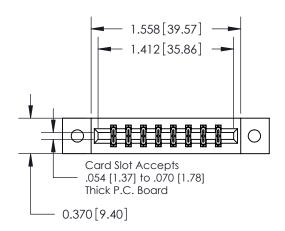

**Mounting Option** 

02-.128 (3.25) Dia. Mounting Holes

## **Contact Detail**

523-P.C. Tail .025 Sq.(0.64 Sq.) - Tail LG=.390(9.91) .156 [3.96] Contact Spacing x .200 [5.08] Row Spacing

**See Accompanying Pages for: Contact Bend Details** 

837/887 Series High Temp Card Edge Connector