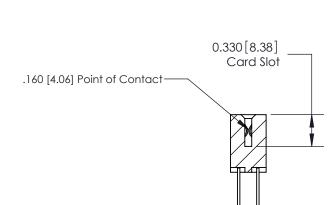

|                     | 837/887 Series High Temp Card Edge Connector |                                                                      | ACAD REFERENCE | NO. 837 EN       | 837 ENG MASTER |  |
|---------------------|----------------------------------------------|----------------------------------------------------------------------|----------------|------------------|----------------|--|
| Contact Bend Detail |                                              | DRAWN: J.LEE                                                         | DATE: OC       | DATE: OCT. 06/09 |                |  |
|                     | Confact Bend Detail                          |                                                                      | CHECKED:       | DATE:            | DATE:          |  |
|                     | EDAC INC THESE DRAW                          | THESE DRAWINGS AND SPECIFICATIONS                                    | SCALE: NTS     | SHEET            | 2 <b>OF</b> 2  |  |
|                     | TORONTO, ONTARIO                             | CANADA OR USED AS THE BASIS FOR THE MANUFACTURE OR SALE OF APPARATUS | DRAWING NUMBER |                  | ISSUE          |  |
|                     | YOUR CONNECTION TO QUALITY & SERVICE         |                                                                      | 837 Assembly   |                  | 1              |  |