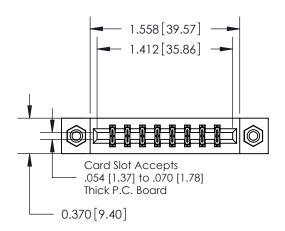

**Mounting Option** 

08-#4-40 Unified Threaded Inserts

## **Contact Detail**

524-P.C. Tail .018 Sq.(0.46 Sq.) - Tail LG=.175(4.45) .156 [3.96] Contact Spacing x .200 [5.08] Row Spacing

**See Accompanying Pages for:** 

**Contact Bend Details** 

THIS IS A C.A.D. GENERATED DRAWING DO NOT MAKE MANUAL REVISIONS TO MASTER.