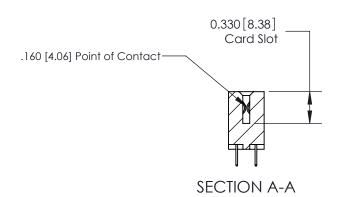

## **Contact Detail**

524-P.C. Tail .018 Sq.(0.46 Sq.) - Tail LG=.175(4.45) .156 [3.96] Contact Spacing x .200 [5.08] Row Spacing

**See Accompanying Pages for:** 

**Contact Bend Details** 

THIS IS A C.A.D. GENERATED DRAWING DO NOT MAKE MANUAL REVISIONS TO MASTER.