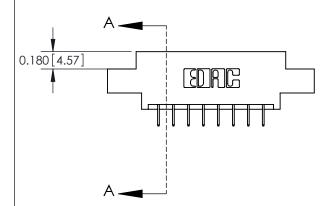

ISSUE NUMBER ORIGINAL

837/887 Series High Temp Card Edge Connector Part Number: 887-016-524-808

**EDAC INC** TORONTO, ONTARIO CANADA

THESE DRAWINGS AND SPECIFICATIONS ARE THE PROPERTY OF EDAC INC.,AND SHALL NOT BE REPRODUCED, OR COPIED OR USED AS THE BASIS FOR THE MANUFACTURE OR SALE OF APPARATUS WITHOUT WRITTEN PERMISSION.