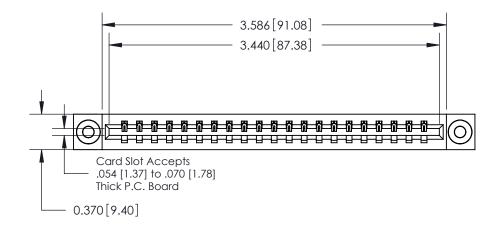

## **Contact Detail**

540-Wire Wrap .025 Sq.(0.64 Sq.) - Tail LG=.560(14.22) .156 [3.96] Contact Spacing x .200 [5.08] Row Spacing

THIS IS A C.A.D. GENERATED DRAWING DO NOT MAKE MANUAL REVISIONS TO MASTER.