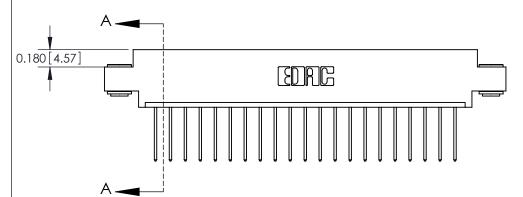

**Mounting Option** 

03-.116 (2.95) I.D. Floating Eyelets

## **Contact Detail**

540-Wire Wrap .025 Sq.(0.64 Sq.) - Tail LG=.560(14.22) .156 [3.96] Contact Spacing x .200 [5.08] Row Spacing





THIS IS A C.A.D. GENERATED DRAWING DO NOT MAKE MANUAL REVISIONS TO MASTER.



ISSUE NUMBER

ORIGINAL



**See Accompanying Pages for:** 

**Contact Bend Details** 

837/887 Series High Temp Card Edge Connector Part Number: 887-021-540-603

|                    | EDAC INC          |
|--------------------|-------------------|
|                    | TORONTO, ONTARIO  |
|                    | CANADA            |
| YOUR CONNECTION TO | QUALITY & SERVICE |

**EDAC INC** TORONTO, ONTARIO CANADA

THESE DRAWINGS AND SPECIFICATIONS ARE THE PROPERTY OF EDAC INC., AND SHALL NOT BE REPRODUCED, OR COPIED OR USED AS THE BASIS FOR THE MANUFACTURE OR SALE OF APPARATUS WITHOUT WRITTEN PERMISSION.

| ACAD REFERENCE NO. | 837 ENG MASTER   |  |  |
|--------------------|------------------|--|--|
| DRAWN: J.LE