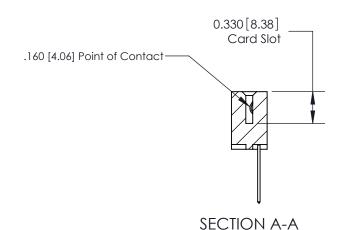

## **Contact Detail**

540-Wire Wrap .025 Sq.(0.64 Sq.) - Tail LG=.560(14.22) .156 [3.96] Contact Spacing x .200 [5.08] Row Spacing

THIS IS A C.A.D. GENERATED DRAWING DO NOT MAKE MANUAL REVISIONS TO MASTER.