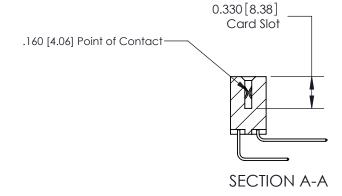

## **Contact Detail**

558-90 Degree Bend (Code 541 Contacts)

.156 [3.96] Contact Spacing x .200 [5.08] Row Spacing

THIS IS A C.A.D. GENERATED DRAWING DO NOT MAKE MANUAL REVISIONS TO MASTER.

ISSUE NUMBER ORIGINAL

**See Accompanying Pages for:** 

**Contact Bend Details** 

837/887 Series High Temp Card Edge Connector Part Number: 887-024-558-807

**EDAC INC** TORONTO, ONTARIO CANADA

THESE DRAWINGS AND SPECIFICATIONS ARE THE PROPERTY OF EDAC INC.,AND SHALL NOT BE REPRODUCED, OR COPIED OR USED AS THE BASIS FOR THE MANUFACTURE OR SALE OF APPARATUS WITHOUT WRITTEN PERMISSION.