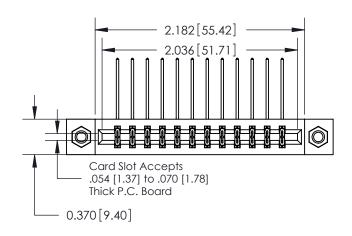

## **Contact Detail**

558-90 Degree Bend (Code 541 Contacts)

.156 [3.96] Contact Spacing x .200 [5.08] Row Spacing

THIS IS A C.A.D. GENERATED DRAWING DO NOT MAKE MANUAL REVISIONS TO MASTER.

ISSUE NUMBER ORIGINAL

**See Accompanying Pages for:** 

**Contact Bend Details** 

837/887 Series High Temp Card Edge Connector Part Number: 887-024-558-807

**EDAC INC** TORONTO, ONTARIO CANADA

THESE DRAWINGS AND SPECIFICATIONS ARE THE PROPERTY OF EDAC INC.,AND SHALL NOT BE REPRODUCED, OR COPIED OR USED AS THE BASIS FOR THE MANUFACTURE OR SALE OF APPARATUS WITHOUT WRITTEN PERMISSION.