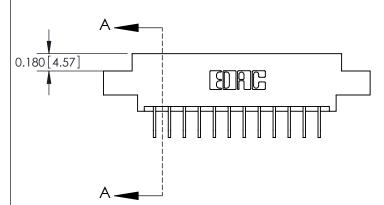

## **Contact Detail**

558-90 Degree Bend (Code 541 Contacts)

.156 [3.96] Contact Spacing x .200 [5.08] Row Spacing

THIS IS A C.A.D. GENERATED DRAWING DO NOT MAKE MANUAL REVISIONS TO MASTER.

ISSUE NUMBER ORIGINAL

**See Accompanying Pages for:** 

**Contact Bend Details** 

837/887 Series High Temp Card Edge Connector Part Number: 887-024-558-807

**EDAC INC** TORONTO, ONTARIO CANADA

THESE DRAWINGS AND SPECIFICATIONS ARE THE PROPERTY OF EDAC INC.,AND SHALL NOT BE REPRODUCED, OR COPIED OR USED AS THE BASIS FOR THE MANUFACTURE OR SALE OF APPARATUS WITHOUT WRITTEN PERMISSION.