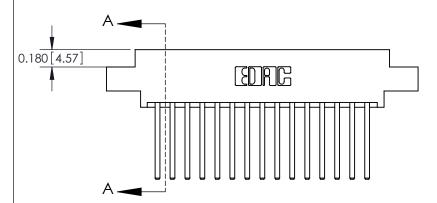

**Mounting Option** 

02-.128 (3.25) Dia. Mounting Holes

## **Contact Detail**

544-Wire Wrap .050x.025(1.27x0.64) - Tail LG=.750(19.05)

.156 [3.96] Contact Spacing x .200 [5.08] Row Spacing





THIS IS A C.A.D. GENERATED DRAWING DO NOT MAKE MANUAL REVISIONS TO MASTER.



ISSUE NUMBER

ORIGINAL



**See Accompanying Pages for:** 

**Contact Bend Details** 

837/887 Series High Temp Card Edge Connector Part Number: 887-030-544-802

|                    | EDAC INC          |
|--------------------|-------------------|
|                    | TORONTO, ONTARIO  |
|                    | CANADA            |
| YOUR CONNECTION TO | QUALITY & SERVICE |

**EDAC INC** TORONTO, ONTARIO CANADA

THESE DRAWINGS AND SPECIFICATIONS ARE THE PROPERTY OF EDAC INC.,AND SHALL NOT BE REPRODUCED, OR COPIED OR USED AS THE BASIS FOR THE MANUFACTURE OR SALE OF APPARATUS WITHOUT WRITTEN PERMISSION.

| ACAD REFERENCE NO. | 837 ENG MASTER   |  |  |
|--------------------|------------------|--|--|
| DRAWN: J.LEE