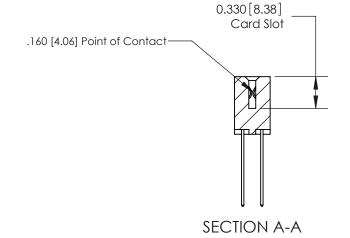

## **Contact Detail**

544-Wire Wrap .050x.025(1.27x0.64) - Tail LG=.750(19.05)

.156 [3.96] Contact Spacing x .200 [5.08] Row Spacing

THIS IS A C.A.D. GENERATED DRAWING DO NOT MAKE MANUAL REVISIONS TO MASTER.