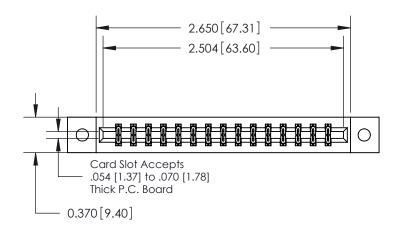

## **Contact Detail**

544-Wire Wrap .050x.025(1.27x0.64) - Tail LG=.750(19.05)

.156 [3.96] Contact Spacing x .200 [5.08] Row Spacing

THIS IS A C.A.D. GENERATED DRAWING DO NOT MAKE MANUAL REVISIONS TO MASTER.