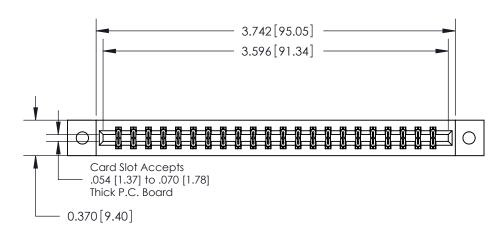

**Mounting Option** 

02-.128 (3.25) Dia. Mounting Holes

## **Contact Detail**

555-Extender Board Bend (Code 500 Contacts)

.156 [3.96] Contact Spacing x .200 [5.08] Row Spacing

THIS IS A C.A.D. GENERATED DRAWING DO NOT MAKE MANUAL REVISIONS TO MASTER.

ISSUE NUMBER