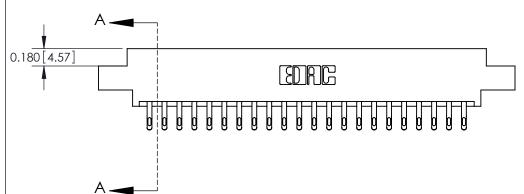

## **Contact Detail**

555-Extender Board Bend (Code 500 Contacts)

.156 [3.96] Contact Spacing x .200 [5.08] Row Spacing

THIS IS A C.A.D. GENERATED DRAWING DO NOT MAKE MANUAL REVISIONS TO MASTER.

ISSUE NUMBER