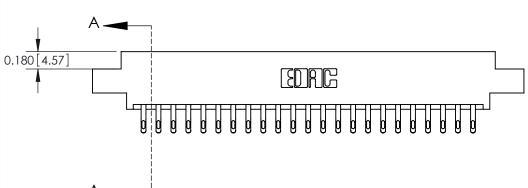

ORIGINAL

**See Accompanying Pages for:** 

**Contact Bend Details** 

837/887 Series High Temp Card Edge Connector Part Number: 887-046-555-802

YOUR CONNECTION TO QUALITY & SERVICE

**EDAC INC** TORONTO, ONTARIO CANADA