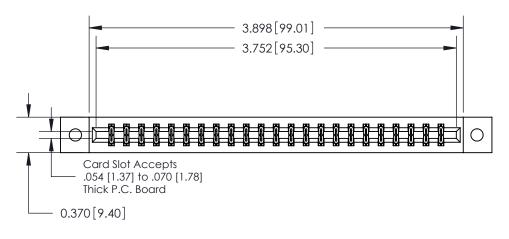

**Mounting Option** 

02-.128 (3.25) Dia. Mounting Holes

ORIGINAL

**See Accompanying Pages for:** 

**Contact Bend Details** 

837/887 Series High Temp Card Edge Connector Part Number: 887-046-555-802

YOUR CONNECTION TO QUALITY & SERVICE

**EDAC INC** TORONTO, ONTARIO CANADA