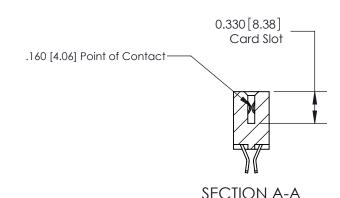

## **Contact Detail**

555-Extender Board Bend (Code 500 Contacts)

.156 [3.96] Contact Spacing x .200 [5.08] Row Spacing

THIS IS A C.A.D. GENERATED DRAWING DO NOT MAKE MANUAL REVISIONS TO MASTER.

ISSUE NUMBER

ISSUE NUMBER

ORIGINAL

1

|                     | 837/887 Series High Temp Card Edge Connector |                                                                                                                                                              | ACAD REFERENCE | NO. 837 EN       | 837 ENG MASTER |  |
|---------------------|----------------------------------------------|--------------------------------------------------------------------------------------------------------------------------------------------------------------|----------------|------------------|----------------|--|
| Contact Bend Detail |                                              | DRAWN: J.LEE                                                                                                                                                 | DATE: OC       | DATE: OCT. 06/09 |                |  |
|                     | Confact Bend Defail                          |                                                                                                                                                              | CHECKED:       | DATE:            | DATE:          |  |
|                     | EDAC INC                                     | TORONTO, ONTARIO CANADA  ARE THE PROPERTY OF EDAC INC., AND SHALL NOT BE REPRODUCED, OR COPIED OR USED AS THE BASIS FOR THE MANUFACTURE OR SALE OF APPARATUS | SCALE: NTS     | SHEET            | 2 <b>OF</b> 2  |  |
|                     | TORONTO, ONTARIO                             |                                                                                                                                                              | DRAWING NUMBER |                  | ISSUE          |  |
|                     | YOUR CONNECTION TO QUALITY & SERVICE         |                                                                                                                                                              | 837 Assembly   |                  | 1              |  |