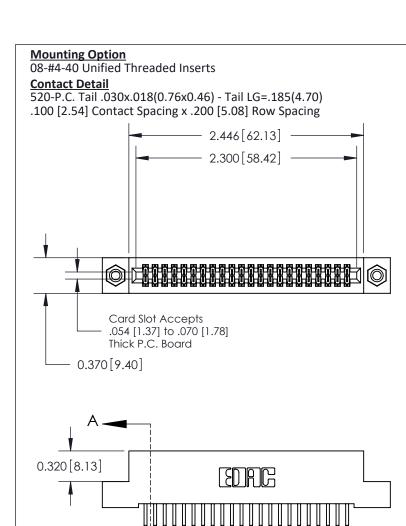

THIS IS A C.A.D. GENERATED DRAWING DO NOT MAKE MANUAL REVISIONS TO MASTER

ISSUE NUMBER

ORIGINAL

1

| 842/892 Series High Temp Card Edge Co<br>Mounting Options  | DRAWN: J.LEE DATE: OCT. 06/09  CHECKED: DATE: |
|------------------------------------------------------------|-----------------------------------------------|
| EDAC INC THESE DRAWINGS AND S ARE THE PROPERTY OF          |                                               |
|                                                            | DUCED,OR COPIED DRAWING NUMBER ISSUE          |
| YOUR CONNECTION TO QUALITY & SERVICE WITHOUT WRITTEN PERMI |                                               |