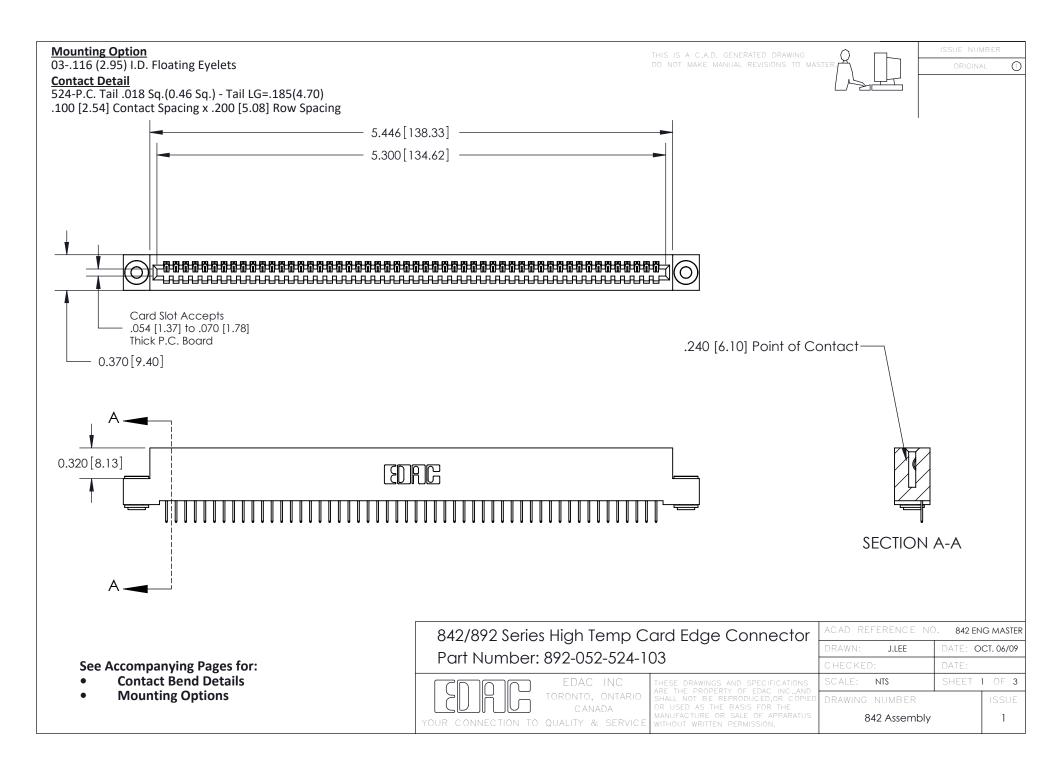

THIS IS A C.A.D. GENERATED DRAWING DO NOT MAKE MANUAL REVISIONS TO MASTER

ORIGINAL (1)



| 842/892 Series High Temp Card Edge Connector<br>Contact Bend Detail |                                                                                                  | ACAD REFERENCE NO. 842 ENG MASTER |             |                  |        |
|---------------------------------------------------------------------|--------------------------------------------------------------------------------------------------|-----------------------------------|-------------|------------------|--------|
|                                                                     |                                                                                                  | DRAWN:                            | J.