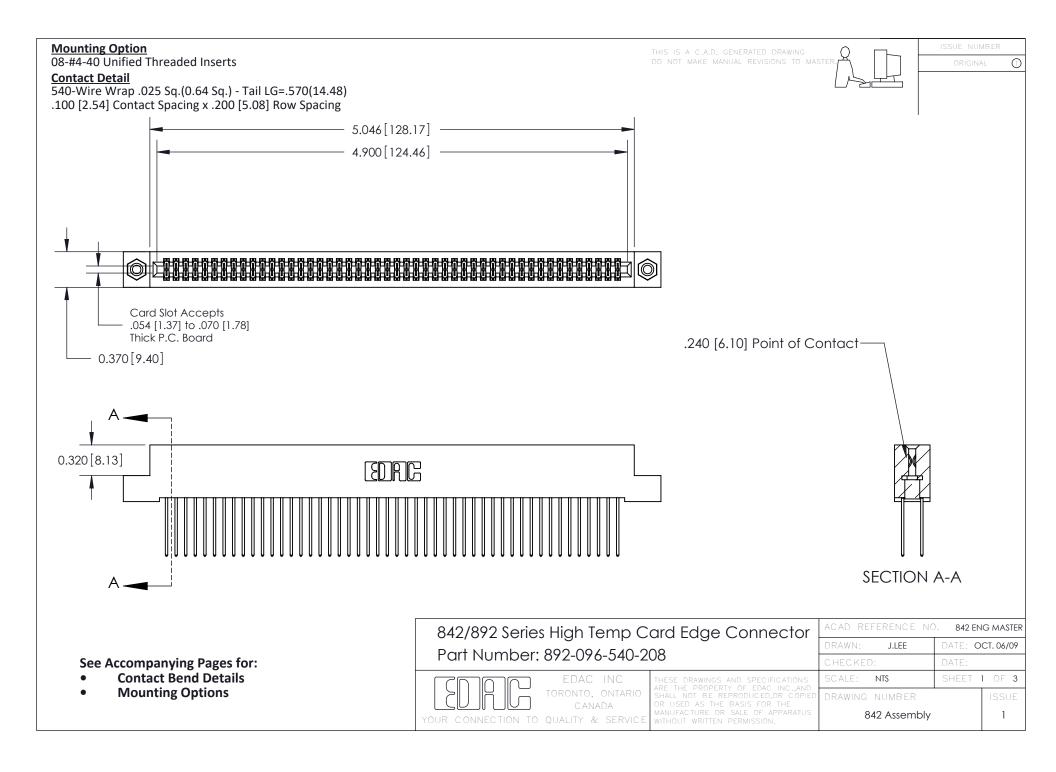

THIS IS A C.A.D. GENERATED DRAWING DO NOT MAKE MANUAL REVISIONS TO MASTER

ORIGINAL (1)



| 842/892 Series High Temp Card Edge Connector<br>Contact Bend Detail |                                                                                                 | ACAD REFERENCE NO. 842 ENG MASTER |             |                  |        |
|---------------------------------------------------------------------|-------------------------------------------------------------------------------------------------|-----------------------------------|-------------|------------------|--------|
|                                                                     |                                                                                                 | DRAWN:                            | J.LEE