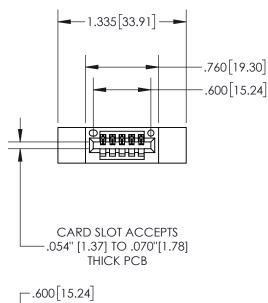

1

| .330[8.38]<br>CARD SLOT             |  |
|-------------------------------------|--|
| SECTION A-A                         |  |
| .370[9.40]                          |  |
|                                     |  |
| .160[4.06]<br>POINT OF -<br>CONTACT |  |

| 845/895 SERIES H | SH TEMP CARD EDGE CONNECTOR |
|------------------|-----------------------------|
| PART NUMBER: 89  | 5-005-541-612               |

| ACAD REFERENCE NO. 845-ENG-MASTER |                  |       |  |
|-----------------------------------|------------------|-------|--|
| DRAWN: R.STA.MONICA               | DATE:MAY.16/2017 |       |  |
| CHECKED:                          | DATE:            |       |  |
| SCALE: 1:1                        | SHEET 1          | OF 2  |  |
| DRAWING NUMBER                    |                  | ISSUE |  |
| 845-ENG-MASTER                    |                  | 1     |  |