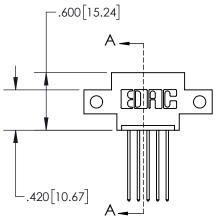

| 845/895 SERIES H | SH TEMP CARD EDGE CONNECTOR |
|------------------|-----------------------------|
| PART NUMBER: 89  | 5-005-541-612               |

| ACAD REFERENCE NO. 845-ENG-MASTER |                  |       |  |
|-----------------------------------|------------------|-------|--|
| DRAWN: R.STA.MONICA               | DATE:MAY.16/2017 |       |  |
| CHECKED:                          | DATE:            |       |  |
| SCALE: 1:1                        | SHEET 1          | OF 2  |  |
| DRAWING NUMBER                    |                  | ISSUE |  |
| 845-ENG-MASTER                    |                  | 1     |  |