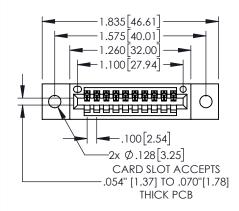

845/895 SERIES HIGH TEMP CARD EDGE CONNECTOR PART NUMBER: 895-010-525-402

|   | ACAD REFERENCE NO   | . 845-ENG        | G-MASTER |
|---|---------------------|------------------|----------|
|   | DRAWN: R.STA.MONICA | DATE:MAY.16/2017 |          |
|   | CHECKED:            | DATE:            |          |
|   | SCALE: 1:1          | SHEET '          | 1 OF 2   |
| ) | DRAWING NUMBER      |                  | ISSUE    |
|   | 845-ENG-MASTER      |                  | 1        |