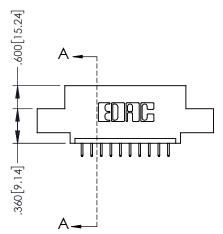

845/895 SERIES HIGH TEMP CARD EDGE CONNECTOR PART NUMBER: 895-010-525-402

|   | ACAD REFERENCE NO   | . 845-ENG        | G-MASTER |
|---|---------------------|------------------|----------|
|   | DRAWN: R.STA.MONICA | DATE:MAY.16/2017 |          |
|   | CHECKED:            | DATE:            |          |
|   | SCALE: 1:1          | SHEET '          | 1 OF 2   |
| ) | DRAWING NUMBER      |                  | ISSUE    |
|   | 845-ENG-MASTER      |                  | 1        |