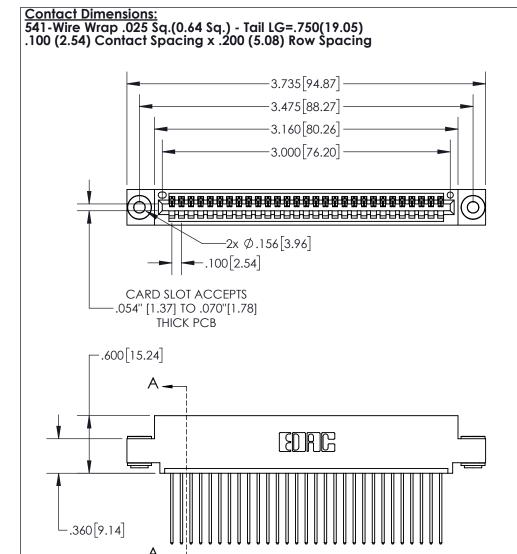

PART NUMBER: 895-029-541-403 INSULATOR MATERIAL: THERMOPLASTIC, UL 94V-0

CONTACT MATERIAL; COPPER TIN ALLOY
CONTACT PLATING: GOLD ON THE MATING AREA, TIN PLATING
ON THE CONTACT TAILS, NICKEL UNDERPLATE

YOUR CONNECTION TO QUALITY & SERVICE

845/895 SERIES HIGH TEMP CARD EDGE CONNECTOR

DRAWN: R.STA.MONICA DATE:MAY.16/2017 1:1 SHEET 1 OF 2 845-ENG-MASTER

845-ENG-MASTER

- INSULATOR MATERIAL: THERMOPLASTIC POLYESTER, UL 94V-0 DAP MATERIAL AVAILABLE UPON REQUEST
- CONTACT MATERIAL; COPPER ALLOY

CONTACT PLATING: GOLD ON THE MATING AREA, TIN PLATING ON THE CONTACT TAILS, NICKEL UNDERPLATE