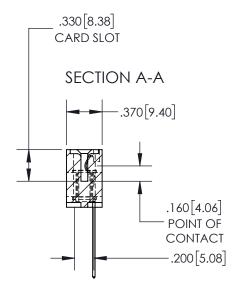

## 845/895 SERIES HIGH TEMP CARD EDGE CONNECTOR CONTACT CODE 555,556,558,559,560 DIMENSIONS

YOUR CONNECTION TO QUALITY & SERVICE

|   | ACAD REFERENCE NO   | . 845-ENG-MASTER |
|---|---------------------|------------------|
|   | DRAWN: R.STA.MONICA | DATE:MAY.16/2017 |
|   | CHECKED:            | DATE:            |
|   | SCALE: 1:1          | SHEET 2 OF 2     |
| D | DRAWING NUMBER      | ISSUE            |