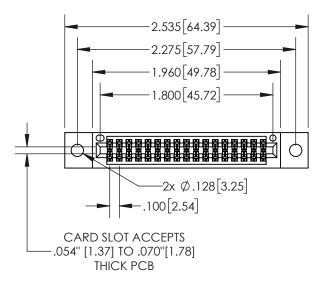

| 845/895 SERIES HIGH TEMP CARD EDGE CONNECTOR |
|----------------------------------------------|
| PART NUMBER: 895-034-541-802                 |

| ACAD REFERENCE NO. 845-ENG-MASTER |                  |  |
|-----------------------------------|------------------|--|
| DRAWN: R.STA.MONICA               | DATE:MAY.16/2017 |  |
| CHECKED:                          | DATE:            |  |
| SCALE: 1:1                        | SHEET 1 OF 2     |  |
| DRAWING NUMBER                    | ISSUE            |  |
| 845-ENG-MASTER                    | 1                |  |