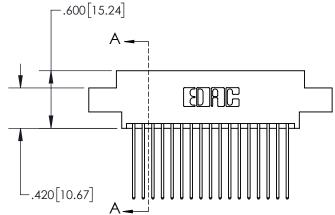

INSULATOR MATERIAL: THERMOPLASTIC POLYESTER, UL 94V-0 DAP MATERIAL AVAILABLE UPON REQUEST

**Contact Code 558** 

CONTACT MATERIAL; COPPER ALLOY CONTACT PLATING: GOLD ON THE MATING AREA, TIN PLATING ON THE CONTACT TAILS, NICKEL UNDERPLATE