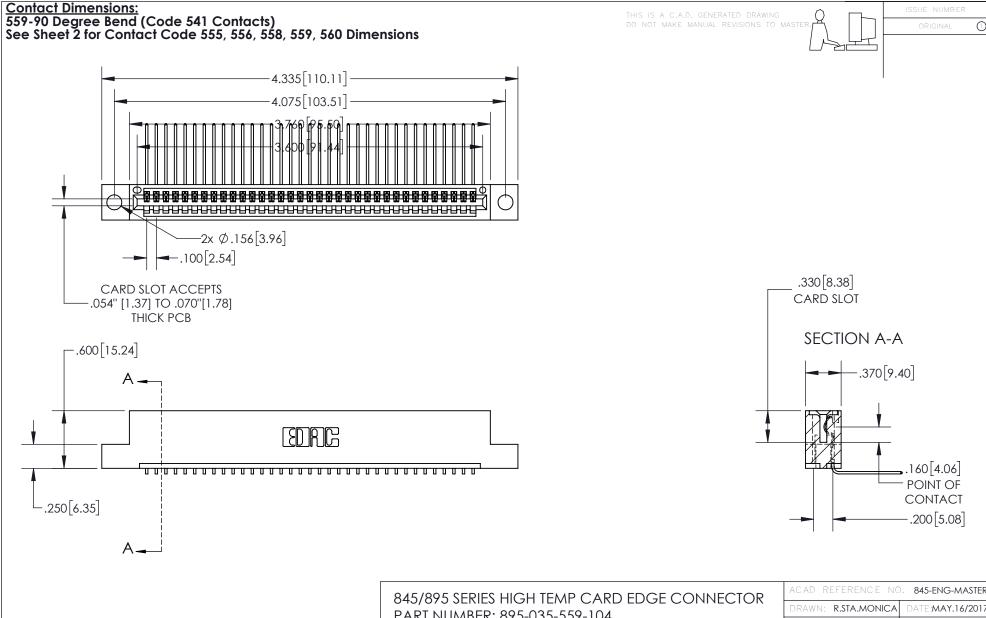

- INSULATOR MATERIAL: THERMOPLASTIC, UL 94V-0
- CONTACT MATERIAL; COPPER TIN ALLOY
  CONTACT PLATING: GOLD ON THE MATING AREA, TIN PLATING
  ON THE CONTACT TAILS, NICKEL UNDERPLATE

| 845/895 SERIES HIGH TEMP CARD EDGE CONNECTOR |
|----------------------------------------------|
| PART NUMBER: 895-035-559-104                 |