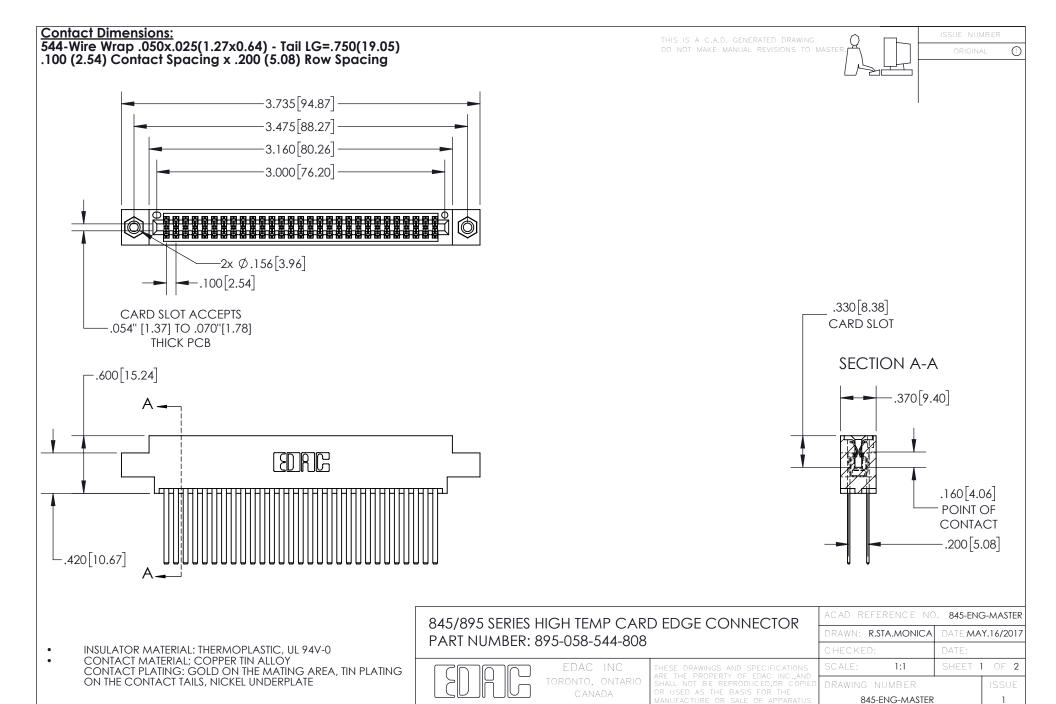

YOUR CONNECTION TO QUALITY & SERVICE

- INSULATOR MATERIAL: THERMOPLASTIC POLYESTER, UL 94V-0 DAP MATERIAL AVAILABLE UPON REQUEST
- CONTACT MATERIAL; COPPER ALLOY

CONTACT PLATING: GOLD ON THE MATING AREA, TIN PLATING ON THE CONTACT TAILS, NICKEL UNDERPLATE