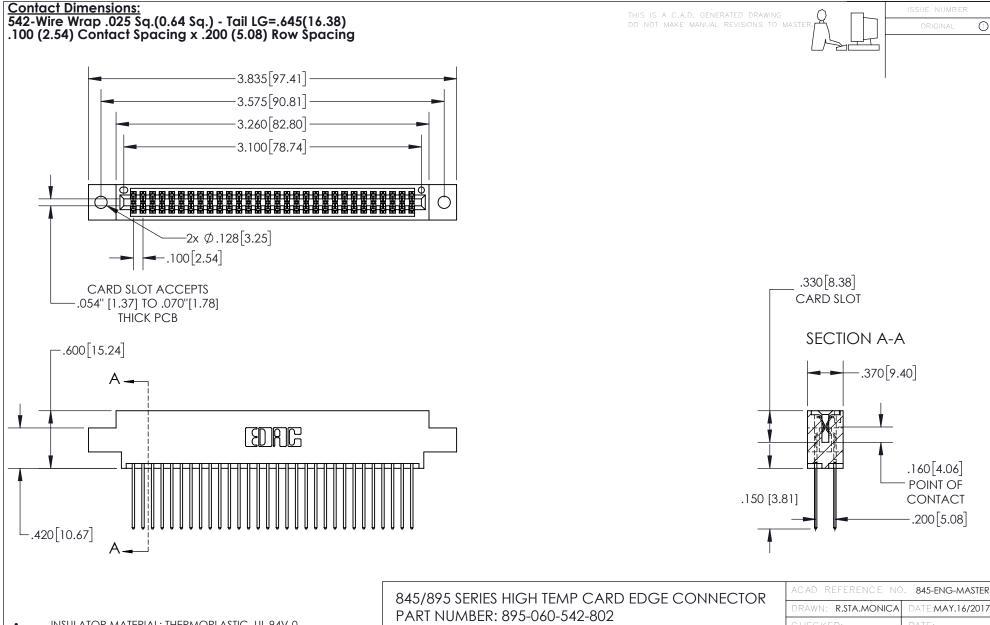

- INSULATOR MATERIAL: THERMOPLASTIC, UL 94V-0
- CONTACT MATERIAL; COPPER TIN ALLOY
  CONTACT PLATING: GOLD ON THE MATING AREA, TIN PLATING
  ON THE CONTACT TAILS, NICKEL UNDERPLATE

YOUR CONNECTION TO QUALITY & SERVICE

| ACAD REFERENCE NO   | . 845-ENG-MASTER |
|---------------------|------------------|
| DRAWN: R.STA.MONICA | DATE:MAY.16/2017 |
| CHECKED:            | DATE:            |
| SCALE: 1:1          | SHEET 1 OF 2     |
| DRAWING NUMBER      | ISSUE            |
| 845-ENG-MASTER      | 1                |