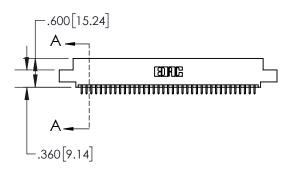

1

|          | .330[8.38]<br>CARD SLOT     |  |  |  |
|----------|-----------------------------|--|--|--|
| -        | .370[9.40]                  |  |  |  |
|          | SECTION A-A                 |  |  |  |
| .150.3.8 | .160[4.06] POINT OF CONTACT |  |  |  |
|          | .200[5.08]                  |  |  |  |