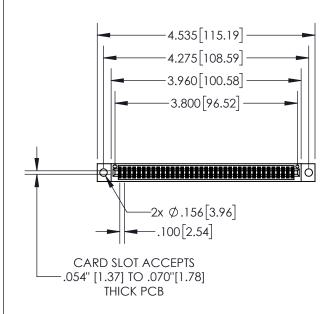

| 845/895 SI | ERIES HIGH TEMP  | CARD EDGI | <b>CONNECTOR</b> |
|------------|------------------|-----------|------------------|
| PART NUM   | 1BER: 895-074-52 | 1-504     |                  |

| ACAD REFERENCE NO. 845-ENG-MASTER |                  |  |  |  |
|-----------------------------------|------------------|--|--|--|
| DRAWN: R.STA.MONICA               | DATE:MAY.16/2017 |  |  |  |
| CHECKED:                          | DATE:            |  |  |  |
| SCALE: 1:2                        | SHEET 1 OF 2     |  |  |  |
| DRAWING NUMBER                    | ISSUE            |  |  |  |
| 845-ENG-MASTER                    | 1                |  |  |  |