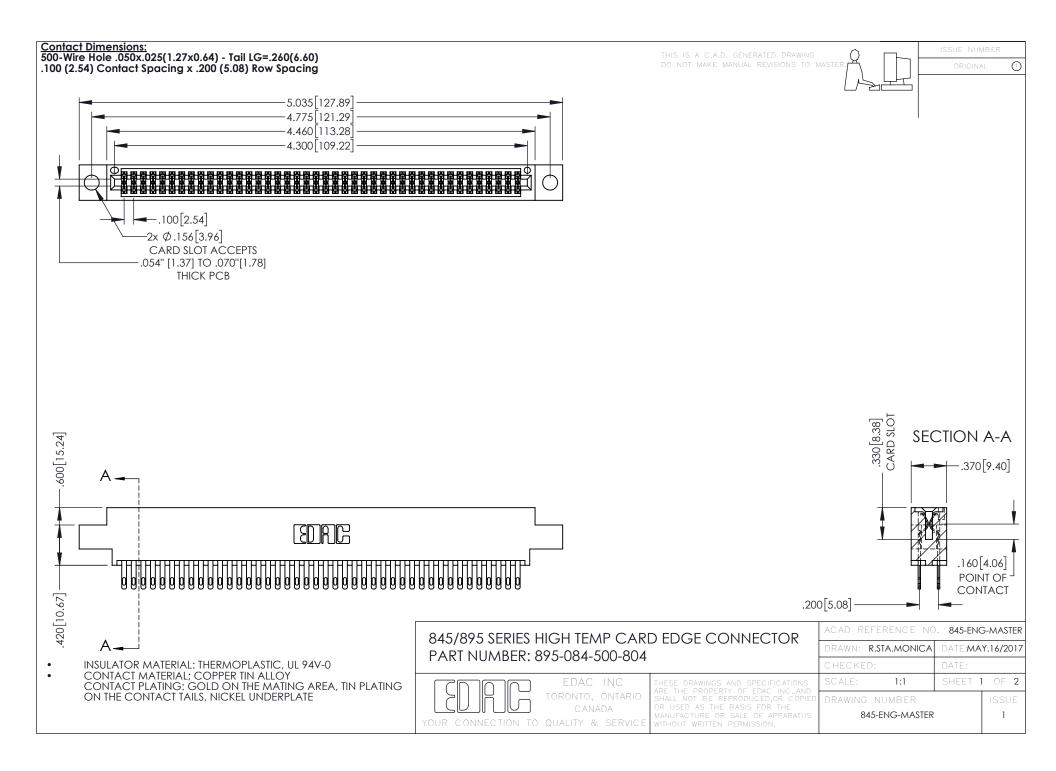

- INSULATOR MATERIAL: THERMOPLASTIC POLYESTER, UL 94V-0 DAP MATERIAL AVAILABLE UPON REQUEST
- CONTACT MATERIAL; COPPER ALLOY

**Contact Code 558** 

CONTACT PLATING: GOLD ON THE MATING AREA, TIN PLATING ON THE CONTACT TAILS, NICKEL UNDERPLATE

## 845/895 SERIES HIGH TEMP CARD EDGE CONNECTOR CONTACT CODE 555,556,558,559,560 DIMENSIONS

YOUR CONNECTION TO QUALITY & SERVICE

Contact Code 559

|   | ACAD REFERENCE NO   | . 845-ENG-MASTER |
|---|---------------------|------------------|
|   | DRAWN: R.STA.MONICA | DATE:MAY.16/2017 |
|   | CHECKED:            | DATE:            |
|   | SCALE: 1:1          | SHEET 2 OF 2     |
| D | DRAWING NUMBER      | ISSUE            |

Contact Code 560

845-ENG-MASTER