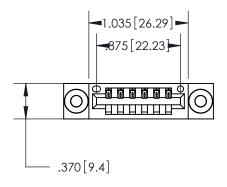

| 846/896 SERIES HIGH TEMP CARD EDGE CONNECTOR |
|----------------------------------------------|
| PART NUMBER: 896-006-522-603                 |

THIS IS A C.A.D. GENERATED DRAWING DO NOT MAKE MANUAL REVISIONS TO MASTER.

Contact Dimensions: 522-P.C. Tail .025 Sq. (0.64 Sq.) - Tail LG. =.440 (11.18) .125 (3.18) Contact Spacing x .250 (6.35) Row Spacing

THIS IS A C.A.D. GENERATED DRAWING DO NOT MAKE MANUAL REVISIONS TO MASTER.