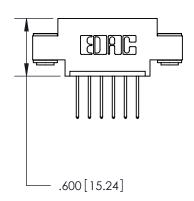

| 846/896 SERIES HIGH TEMP CARD EDGE CONNECTOR |
|----------------------------------------------|
| PART NUMBER: 896-006-522-603                 |

THIS IS A C.A.D. GENERATED DRAWING DO NOT MAKE MANUAL REVISIONS TO MASTER.

Contact Dimensions: 522-P.C. Tail .025 Sq. (0.64 Sq.) - Tail LG. =.440 (11.18) .125 (3.18) Contact Spacing x .250 (6.35) Row Spacing

THIS IS A C.A.D. GENERATED DRAWING DO NOT MAKE MANUAL REVISIONS TO MASTER.