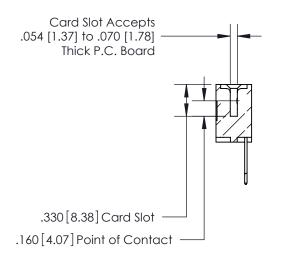

## 846/896 SERIES HIGH TEMP CARD EDGE CONNECTOR CONTACT CODE 555,556,558,559,560 DIMENSIONS

.150 [3.81]

YOUR CONNECTION TO QUALITY & SERVICE

**Contact Code 559** 

**EDAC INC** TORONTO, ONTARIO CANADA

THESE DRAWINGS AND SPECIFICATIONS ARE THE PROPERTY OF EDAC INC.,AND SHALL NOT BE REPRODUCED, OR COPIED OR USED AS THE BASIS FOR THE MANUFACTURE OR SALE OF APPARATUS WITHOUT WRITTEN PERMISSION.