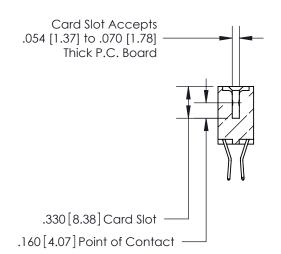

<u>Contact Dimensions:</u> 560-Extender Board Bend (Code 523 Contacts) See Sheet 2 for Contact Code 555, 556, 558, 559, 560 Dimensions

THIS IS A C.A.D. GENERATED DRAWING DO NOT MAKE MANUAL REVISIONS TO MASTER.

THIS IS A C.A.D. GENERATED DRAWING DO NOT MAKE MANUAL REVISIONS TO MASTER.

ISSUE NUMBER

.165[4.19]

.375 [9.54]

ORIGINAL

1

.060 [1.52] .125(3.18) to .210(5.33) **Outside Tails** .125(3.18) to .210(5.33) **Outside Tails** 