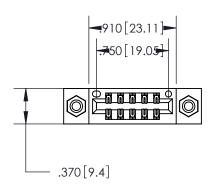

846/896 SERIES HIGH TEMP CARD EDGE CONNECTOR PART NUMBER: 896-010-560-208

**EDAC INC** TORONTO, ONTARIO CANADA

THESE DRAWINGS AND SPECIFICATIONS ARE THE PROPERTY OF EDAC INC.,AND SHALL NOT BE REPRODUCED, OR COPIED OR USED AS THE BASIS FOR THE MANUFACTURE OR SALE OF APPARATUS WITHOUT WRITTEN PERMISSION.

<u>Contact Dimensions:</u> 560-Extender Board Bend (Code 523 Contacts) See Sheet 2 for Contact Code 555, 556, 558, 559, 560 Dimensions

THIS IS A C.A.D. GENERATED DRAWING DO NOT MAKE MANUAL REVISIONS TO MASTER.