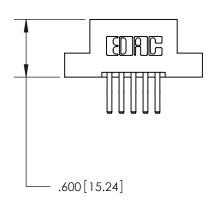

846/896 SERIES HIGH TEMP CARD EDGE CONNECTOR PART NUMBER: 896-010-560-208

**EDAC INC** TORONTO, ONTARIO CANADA

THESE DRAWINGS AND SPECIFICATIONS ARE THE PROPERTY OF EDAC INC.,AND SHALL NOT BE REPRODUCED, OR COPIED OR USED AS THE BASIS FOR THE MANUFACTURE OR SALE OF APPARATUS WITHOUT WRITTEN PERMISSION.

<u>Contact Dimensions:</u> 560-Extender Board Bend (Code 523 Contacts) See Sheet 2 for Contact Code 555, 556, 558, 559, 560 Dimensions

THIS IS A C.A.D. GENERATED DRAWING DO NOT MAKE MANUAL REVISIONS TO MASTER.