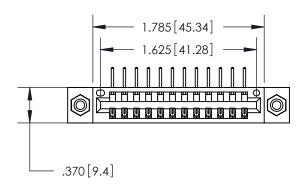

<u>Contact Dimensions:</u>
558-90 Degree Bend (Code 541 Contacts)
See Sheet 2 for Contact Code 555, 556, 558, 559, 560 Dimensions

THIS IS A C.A.D. GENERATED DRAWING DO NOT MAKE MANUAL REVISIONS TO MASTER.

846/896 SERIES HIGH TEMP CARD EDGE CONNECTOR PART NUMBER: 896-012-558-108

**EDAC INC** TORONTO, ONTARIO CANADA

THESE DRAWINGS AND SPECIFICATIONS ARE THE PROPERTY OF EDAC INC.,AND SHALL NOT BE REPRODUCED, OR COPIED OR USED AS THE BASIS FOR THE MANUFACTURE OR SALE OF APPARATUS WITHOUT WRITTEN PERMISSION.