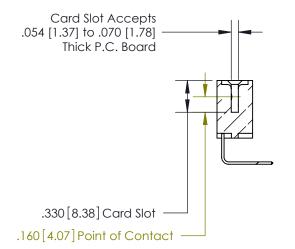

<u>Contact Dimensions:</u>
558-90 Degree Bend (Code 541 Contacts)
See Sheet 2 for Contact Code 555, 556, 558, 559, 560 Dimensions

THIS IS A C.A.D. GENERATED DRAWING DO NOT MAKE MANUAL REVISIONS TO MASTER.



ISSUE NUMBER ORIGINAL







- INSULATOR MATERIAL: THERMOPLASTIC POLYESTER, UL 94V-0 CONTACT MATERIAL; COPPER, NICKEL, TIN ALLOY CA-725
- CONTACT PLATING: GOLD ON THE MATING AREA, TIN-LEAD ON THE CONTACT TAILS, NICKEL UNDERPLATE



846/896 SERIES HIGH TEMP CARD EDGE CONNECTOR PART NUMBER: 896-012-558-108



**EDAC INC** TORONTO, ONTARIO CANADA

THESE DRAWINGS AND SPECIFICATIONS ARE THE PROPERTY OF EDAC INC.,AND SHALL NOT BE REPRODUCED, OR COPIED OR USED AS THE BASIS FOR THE MANUFACTURE OR SALE OF APPARATUS WITHOUT WRITTEN PERMISSION.

| ACAD REFERENCE NO. | 846-ENG-MASTER   |
|--------------------|------------------|
| DRAWN: J.LEE       | DATE: APR. 22/09 |
| CHECKED:           | DATE:            |
| SCALE: 1:1         | SHEET 1 OF 2     |
| DRAWING NUMBER     | ISSUE            |
| 846-ENG-MASTER     | 1                |
|                    |                  |

THIS IS A C.A.D. GENERATED DRAWING DO NOT MAKE MANUAL REVISIONS TO MASTER.



ISSUE NUMBER

.165[4.19]

.375 [9.54]

ORIGINAL

1





.060 [1.52] .125(3