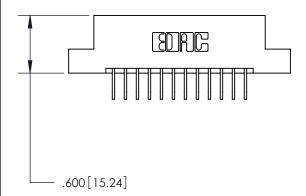

846/896 SERIES HIGH TEMP CARD EDGE CONNECTOR PART NUMBER: 896-012-558-108

**EDAC INC** TORONTO, ONTARIO CANADA

THESE DRAWINGS AND SPECIFICATIONS ARE THE PROPERTY OF EDAC INC.,AND SHALL NOT BE REPRODUCED, OR COPIED OR USED AS THE BASIS FOR THE MANUFACTURE OR SALE OF APPARATUS WITHOUT WRITTEN PERMISSION.