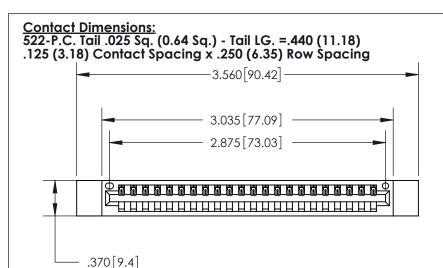

THIS IS A C.A.D. GENERATED DRAWING DO NOT MAKE MANUAL REVISIONS TO MASTER.

ISSUE NUMBER

ORIGINAL

Card Slot Accepts .054 [1.37] to .070 [1.78] Thick P.C. Board .330 [8.38] Card Slot .160 [4.07] Point of Contact -

INSULATOR MATERIAL: THERMOPLASTIC POLYESTER, UL 94V-0 CONTACT MATERIAL; COPPER, NICKEL, TIN ALLOY CA-725

CONTACT PLATING: GOLD ON THE MATING AREA, TIN-LEAD ON THE CONTACT TAILS, NICKEL UNDERPLATE

## 846/896 SERIES HIGH TEMP CARD EDGE CONNECTOR PART NUMBER: 896-022-522-112

YOUR CONNECTION TO QUALITY & SERVICE

**EDAC INC** TORONTO, ONTARIO CANADA

THESE DRAWINGS AND SPECIFICATIONS ARE THE PROPERTY OF EDAC INC., AND SHALL NOT BE REPRODUCED, OR COPIED OR USED AS THE BASIS FOR THE MANUFACTURE OR SALE OF APPARATUS WITHOUT WRITTEN PERMISSION.

| ACAD REFERENCE NO. | 846-ENG-MASTER   |
|--------------------|------------------|
| DRAWN: J.LEE       | DATE: APR. 22/09 |
| CHECKED:           | DATE:            |
| SCALE: 1:1         | SHEET 1 OF 2     |
| DRAWING NUMBER     | ISSUE            |
| 846-ENG-MASTER     | 1                |