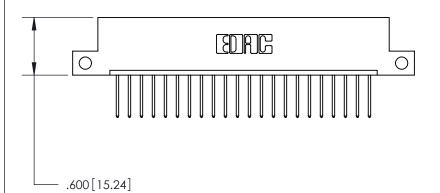

THIS IS A C.A.D. GENERATED DRAWING DO NOT MAKE MANUAL REVISIONS TO MASTER.

ISSUE NUMBER

.165[4.19]

.375 [9.54]

ORIGINAL

1

.060 [1.52] .125(3.18) to .210(5.33) **Outside Tails** .125(3.18) to .210(5.33) **Outside Tails** 

**Contact Code 560** 

INSULATOR MATERIAL: THERMOPLASTIC POLYESTER, UL 94V-0 CONTACT MATERIAL; COPPER, NICKEL, TIN ALLOY CA-725 CONTACT PLATING: GOLD ON THE MATING AREA, TIN-LEAD ON THE CONTACT TAILS, NICKEL UNDERPLATE

**Contact Code 558** 

## 846/896 SERIES HIGH TEMP CARD EDGE CONNECTOR CONTACT CODE 555,556,558,559,560 DIMENSIONS

.150 [3.81]

YOUR CONNECTION TO QUALITY & SERVICE

**Contact Code 559** 

**EDAC INC** TORONTO, ONTARIO CANADA

THESE DRAWINGS AND SPECIFICATIONS ARE THE PROPERTY OF EDAC INC.,AND SHALL NOT BE REPRODUCED, OR COPIED OR USED AS THE BASIS FOR THE MANUFACTURE OR SALE OF APPARATUS WITHOUT WRITTEN PERMISSION.

| ACAD REFERENCE NO. | 846-ENG-MASTER   |
|--------------------|------------------|
| DRAWN: J.LEE       | DATE: APR. 22/09 |
| CHECKED:           | DATE:            |
| SCALE: 1:1         | SHEET 2 OF 2     |
| DRAWING NUMBER     | ISSUE            |
| 846-ENG-MASTER     | 1                |