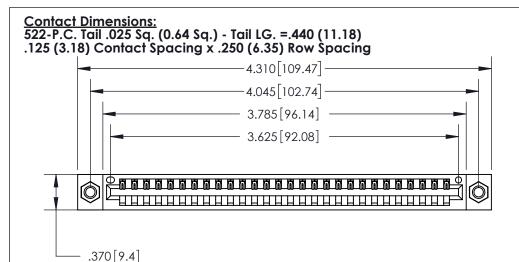

## 846/896 SERIES HIGH TEMP CARD EDGE CONNECTOR PART NUMBER: 896-028-522-607

YOUR CONNECTION TO QUALITY & SERVICE

**EDAC INC** TORONTO, ONTARIO CANADA

THESE DRAWINGS AND SPECIFICATIONS ARE THE PROPERTY OF EDAC INC.,AND SHALL NOT BE REPRODUCED, OR COPIED OR USED AS THE BASIS FOR THE MANUFACTURE OR SALE OF APPARATUS WITHOUT WRITTEN PERMISSION.

INSULATOR MATERIAL: THERMOPLASTIC POLYESTER, UL 94V-0 CONTACT MATERIAL; COPPER, NICKEL, TIN ALLOY CA-725 CONTACT PLATING: GOLD ON THE MATING AREA, TIN-LEAD

ON THE CONTACT TAILS, NICKEL UNDERPLATE

| ACAD REFERENCE NO. | 846-ENG-MASTER   |
|--------------------|------------------|
| DRAWN: J.LEE       | DATE: APR. 22/09 |
| CHECKED:           | DATE:            |
| SCALE: 1:1         | SHEET 1 OF 2     |
| DRAWING NUMBER     | ISSUE            |
| 846-ENG-MASTER     | 1                |