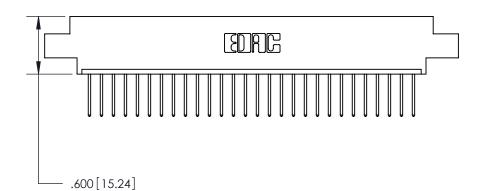

THIS IS A C.A.D. GENERATED DRAWING DO NOT MAKE MANUAL REVISIONS TO MASTER.

ISSUE NUMBER

.165[4.19]

.375 [9.54]

ORIGINAL

1

.060 [1.52] .125(3.18) to .210(5.33) **Outside Tails** .125(3.18) to .210(5.33) **Outside Tails** 

**Contact Code 560** 

INSULATOR MATERIAL: THERMOPLASTIC POLYESTER, UL 94V-0 CONTACT MATERIAL; COPPER, NICKEL, TIN ALLOY CA-725 CONTACT PLATING: GOLD ON THE MATING AREA, TIN-LEAD ON THE CONTACT TAILS, NICKEL UNDERPLATE

**Contact Code 558** 

## 846/896 SERIES HIGH TEMP CARD EDGE CONNECTOR CONTACT CODE 555,556,558,559,560 DIMENSIONS

.150 [3.81]

YOUR CONNECTION TO QUALITY & SERVICE

**Contact Code 559** 

**EDAC INC** TORONTO, ONTARIO CANADA

THESE DRAWINGS AND SPECIFICATIONS ARE THE PROPERTY OF EDAC INC.,AND SHALL NOT BE REPRODUCED, OR COPIED OR USED AS THE BASIS FOR THE MANUFACTURE OR SALE OF APPARATUS WITHOUT WRITTEN PERMISSION.

| ACAD REFERENCE NO. | 846-ENG-MASTER   |
|--------------------|------------------|
| DRAWN: J.LEE       | DATE: APR. 22/09 |
| CHECKED:           | DATE:            |
| SCALE: 1:1         | SHEET 2 OF 2     |
| DRAWING NUMBER     | ISSUE            |
| 846-ENG-MASTER     | 1                |