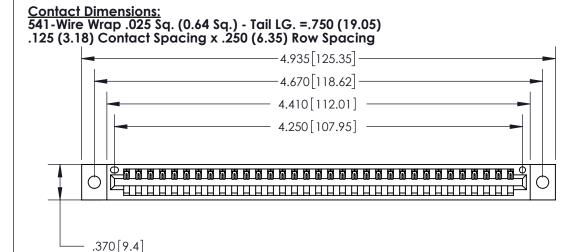

846/896 SERIES HIGH TEMP CARD EDGE CONNECTOR PART NUMBER: 896-033-541-602

YOUR CONNECTION TO QUALITY & SERVICE

**EDAC INC** TORONTO, ONTARIO CANADA

THESE DRAWINGS AND SPECIFICATIONS ARE THE PROPERTY OF EDAC INC., AND SHALL NOT BE REPRODUCED, OR COPIED OR USED AS THE BASIS FOR THE MANUFACTURE OR SALE OF APPARATUS WITHOUT WRITTEN PERMISSION.

THIS IS A C.A.D. GENERATED DRAWING DO NOT MAKE MANUAL REVISIONS TO MASTER.

ISSUE NUMBER

ORIGINAL

(1)

Card Slot Accepts .054 [1.37] to .070 [1.78] Thick P.C. Board .330 [8.38] Card Slot .160 [4.07] Point of Contact -

.600 [15.24]

INSULATOR MATERIAL: THERMOPLASTIC POLYESTER, UL 94V-0 CONTACT MATERIAL; COPPER, NICKEL, TIN ALLOY CA-725 CONTACT PLATING: GOLD ON THE MATING AREA, TIN-LEAD

ON THE CONTACT TAILS, NICKEL UNDERPLATE