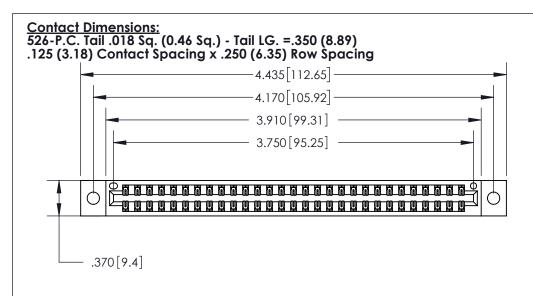

THIS IS A C.A.D. GENERATED DRAWING DO NOT MAKE MANUAL REVISIONS TO MASTER.

ISSUE NUMBER ORIGINAL

Card Slot Accepts .054 [1.37] to .070 [1.78] Thick P.C. Board .330 [8.38] Card Slot .160 [4.07] Point of Contact -

.600 [15.24]

INSULATOR MATERIAL: THERMOPLASTIC POLYESTER, UL 94V-0 CONTACT MATERIAL; COPPER, NICKEL, TIN ALLOY CA-725

CONTACT PLATING: GOLD ON THE MATING AREA, TIN-LEAD ON THE CONTACT TAILS, NICKEL UNDERPLATE

846/896 SERIES HIGH TEMP CARD EDGE CONNECTOR PART NUMBER: 896-058-526-202

YOUR CONNECTION TO QUALITY & SERVICE

**EDAC INC** TORONTO, ONTARIO CANADA

THESE DRAWINGS AND SPECIFICATIONS ARE THE PROPERTY OF EDAC INC.,AND SHALL NOT BE REPRODUCED, OR COPIED OR USED AS THE BASIS FOR THE MANUFACTURE OR SALE OF APPARATUS WITHOUT WRITTEN PERMISSION.

|  | ACAD REFERENCE NO. | 846-ENG-MASTER   |  |
|--|--------------------|------------------|--|
|  | DRAWN: J.LEE       | DATE: APR. 22/09 |  |
|  | CHECKED:           | DATE:            |  |
|  | SCALE: 1:1         | SHEET 1 OF 2     |  |
|  | DRAWING NUMBER     | ISSUE            |  |
|  | 846-ENG-MASTER     | 1                |  |