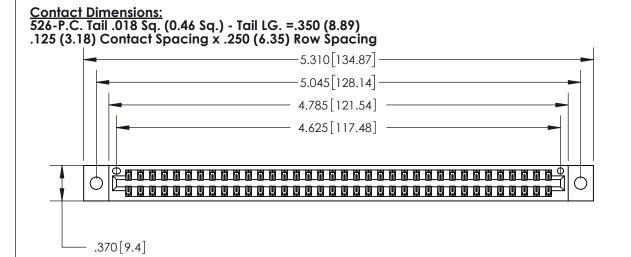

846/896 SERIES HIGH TEMP CARD EDGE CONNECTOR PART NUMBER: 896-072-526-802

YOUR CONNECTION TO QUALITY & SERVICE

**EDAC INC** TORONTO, ONTARIO CANADA

THESE DRAWINGS AND SPECIFICATIONS ARE THE PROPERTY OF EDAC INC.,AND SHALL NOT BE REPRODUCED, OR COPIED OR USED AS THE BASIS FOR THE MANUFACTURE OR SALE OF APPARATUS WITHOUT WRITTEN PERMISSION.

| ACAD REFERENCE NO. | 846-ENG-MASTER   |
|--------------------|------------------|
| DRAWN: J.LEE       | DATE: APR. 22/09 |
| CHECKED:           | DATE:            |
| SCALE: 1:1         | SHEET 1 OF 2     |
| DRAWING NUMBER     | ISSUE            |
| 846-FNG-MASTER     | 1                |