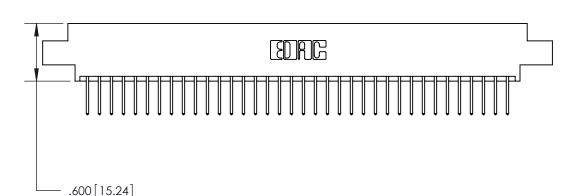

THIS IS A C.A.D. GENERATED DRAWING DO NOT MAKE MANUAL REVISIONS TO MASTER.

ISSUE NUMBER

.165[4.19]

.375 [9.54]

ORIGINAL

1

.060 [1.52] .125(3.18) to .210(5.33) **Outside Tails** .125(3.18) to .210(5.33) **Outside Tails** 

**Contact Code 560** 

INSULATOR MATERIAL: THERMOPLASTIC POLYESTER, UL 94V-0 CONTACT MATERIAL; COPPER, NICKEL, TIN ALLOY CA-725 CONTACT PLATING: GOLD ON THE MATING AREA, TIN-LEAD ON THE CONTACT TAILS, NICKEL UNDERPLATE