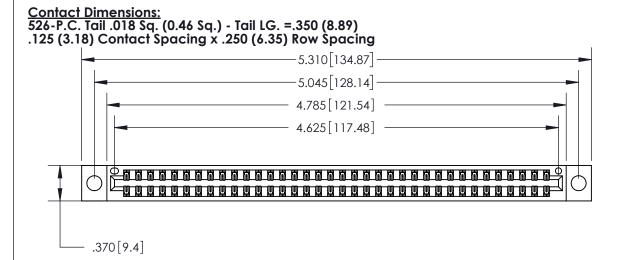

THIS IS A C.A.D. GENERATED DRAWING DO NOT MAKE MANUAL REVISIONS TO MASTER.

ISSUE NUMBER ORIGINAL

Card Slot Accepts .054 [1.37] to .070 [1.78] Thick P.C. Board .330 [8.38] Card Slot .160 [4.07] Point of Contact -

INSULATOR MATERIAL: THERMOPLASTIC POLYESTER, UL 94V-0 CONTACT MATERIAL; COPPER, NICKEL, TIN ALLOY CA-725

CONTACT PLATING: GOLD ON THE MATING AREA, TIN-LEAD ON THE CONTACT TAILS, NICKEL UNDERPLATE

846/896 SERIES HIGH TEMP CARD EDGE CONNECTOR PART NUMBER: 896-072-526-804