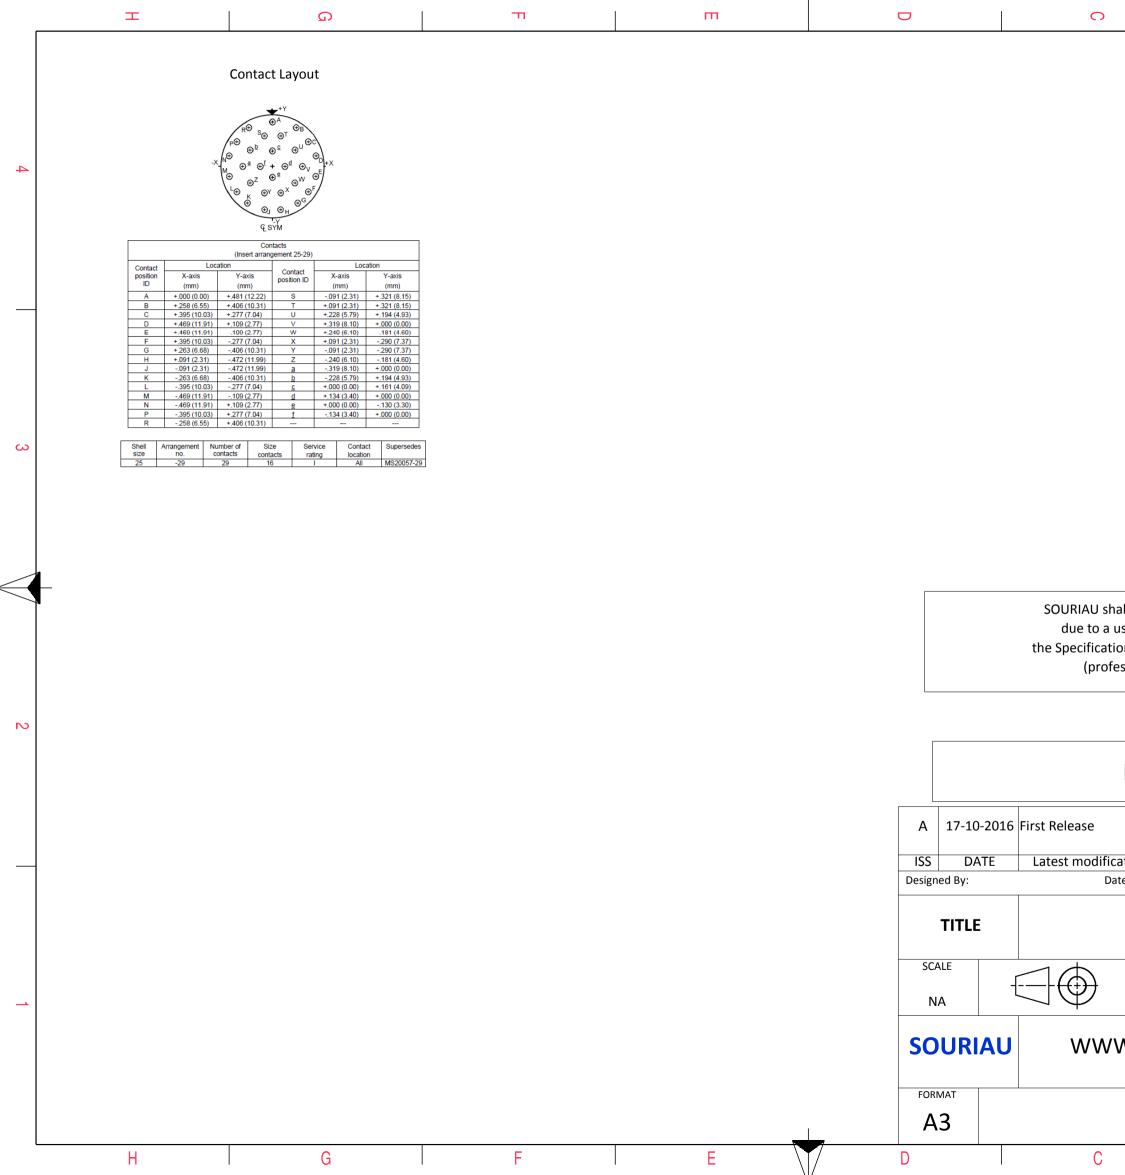

|          | т                                                                                                                                                                                                                                                                   | G                                                                                          | П            |                    | т                                                       | D                    | 0                                                                                                                                                                                                                                                     | œ                                          | A                                                                     |        |          |
|----------|---------------------------------------------------------------------------------------------------------------------------------------------------------------------------------------------------------------------------------------------------------------------|--------------------------------------------------------------------------------------------|--------------|--------------------|---------------------------------------------------------|----------------------|-------------------------------------------------------------------------------------------------------------------------------------------------------------------------------------------------------------------------------------------------------|--------------------------------------------|-----------------------------------------------------------------------|--------|----------|
| 4        |                                                                                                                                                                                                                                                                     |                                                                                            | M Thread     |                    |                                                         |                      |                                                                                                                                                                                                                                                       |                                            |                                                                       |        | 4        |
| ى<br>ع   | CHADACTEDISTICS                                                                                                                                                                                                                                                     |                                                                                            | Keyin        | g Shown as example |                                                         |                      | LAYOUT                                                                                                                                                                                                                                                | SHOWN AS EXAMPLE                           |                                                                       |        | 3        |
|          | CHARACTERISTICS     -Standard : Based on MIL-DTL-38999 Series III   Connector dimension     -Shell Material   : Aluminium     -Shell Plating   : Aluminium     -Shell Plating   : Black Zinc Nickel     -Insulator   : Thermoplastic     -Contacts   : Copper Alloy |                                                                                            |              |                    |                                                         |                      | SOURIAU shall not be liable for any non-conformity or damage<br>due to a use of the Products which does not comply with<br>the Specifications issued by either of the Parties or by a third party<br>(professional recommendation, technical notice.) |                                            |                                                                       |        |          |
| 23       | -Seals & Grommet<br>-Contact Plating<br>-Durability<br>-Delivered without So                                                                                                                                                                                        | : Silicon Elastomer<br>: Gold over copper Alloy 0<br>: 500 Mating cycles<br>uriau contacts | .8μm minimum |                    |                                                         |                      | PN: 8                                                                                                                                                                                                                                                 | Country Jurisdi<br>FR<br>8D525Z29SAL       | ction & Control List<br>Not Listed                                    |        | 2        |
|          | -Temperature Range<br>-Salt Spray<br>-Mass                                                                                                                                                                                                                          | <sub>:</sub> -65°C to +175°C<br>: 500 hours<br>: 63.93 g ± 10%                             |              |                    |                                                         | A 17-10-2<br>ISS DAT | 2016 First Release<br>E Latest modification - by                                                                                                                                                                                                      | /                                          |                                                                       | MOD N° |          |
|          |                                                                                                                                                                                                                                                                     | -                                                                                          |              |                    |                                                         | Designed By:         | Date:                                                                                                                                                                                                                                                 | Aluminium Plug 8I                          | CUSTOMER DRAWING                                                      |        | -        |
| <u> </u> | BASIC SERIES:<br>SHELL TYPE : Plug with<br>CONTACT TYPE : Sta                                                                                                                                                                                                       |                                                                                            | - 25 Z 29 S  | AL                 | Delivered W/O Contacts<br>ORIENTATION : A               |                      |                                                                                                                                                                                                                                                       | eneral linear<br>Tolerances:<br>±          | NPRDS / PROJECT<br><b>859</b><br>This document is the prop<br>SOURIAU |        | -<br>_ 1 |
|          | SHELL SIZE : 25<br>PLATING : Z =                                                                                                                                                                                                                                    |                                                                                            |              | CONTA              | CT TYPE : SOCKET(500 Matings)<br>CONTACT LAYOUT : 25-29 | SOURIA               | SC                                                                                                                                                                                                                                                    | URIAU.COM<br>OURIAU DRG N°<br>D525Z29SAL-C | it must not be reproduc<br>communicated without pe                    |        | -        |
| L        | Н                                                                                                                                                                                                                                                                   | G                                                                                          | F            |                    | E                                                       | D                    | С                                                                                                                                                                                                                                                     | В                                          | A                                                                     |        | -        |