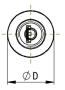

Click here for the 3D model.

| Dimensions |          |  |
|------------|----------|--|
| D          | 16mm MIN |  |
| А          | 12mm MIN |  |
| В          | 34mm MIN |  |
| D1         | 1.2      |  |