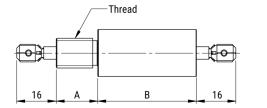

Click here for the 3D model.

| Dimensions |          |  |
|------------|----------|--|
| D          | 16mm MIN |  |
| А          | 12mm MIN |  |
| В          | 34mm MIN |  |
| D1         | 1.2      |  |