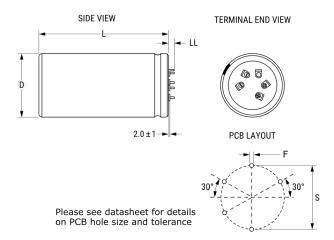

ALF70, Aluminum Electrolytic, 1,000 uF, 20%, 550 VDC, -40/+85°C

Click here for the 3D model.

| Dimensions |                    |
|------------|--------------------|
| D          | 40mm +1mm          |
| L          | 100mm +/-2mm       |
| S          | 25mm +/-0.1mm      |
| LL         | 5.5mm +/-1mm       |
| F          | 1.486mm +/-0.076mm |