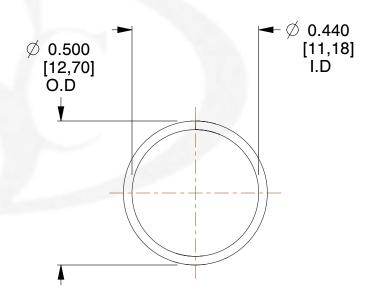

## **NOTES:**

1. Material: Stainless Steel 2. Finish: Glod Irridite

3. Ends: Closed

4. Total Coils: 10.000

5. Sugg. Max. Deflection: 0.320 (in) 6. Sugg. Max. Load : 2.300 (lbs)

7. All Drawing Dimensions are in Inches [mm]