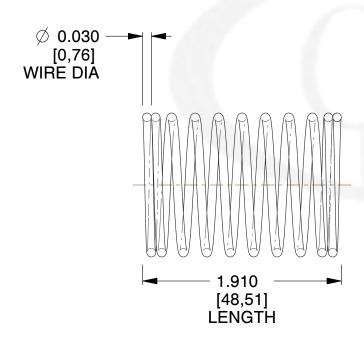

## **NOTES:**

1. Material: Stainless Steel 2. Finish: Glod Irridite

3. Ends: Closed

4. Total Coils: 10.000

5. Sugg. Max. Deflection: 0.320 (in) 6. Sugg. Max. Load : 2.300 (lbs)

7. All Drawing Dimensions are in Inches [mm]